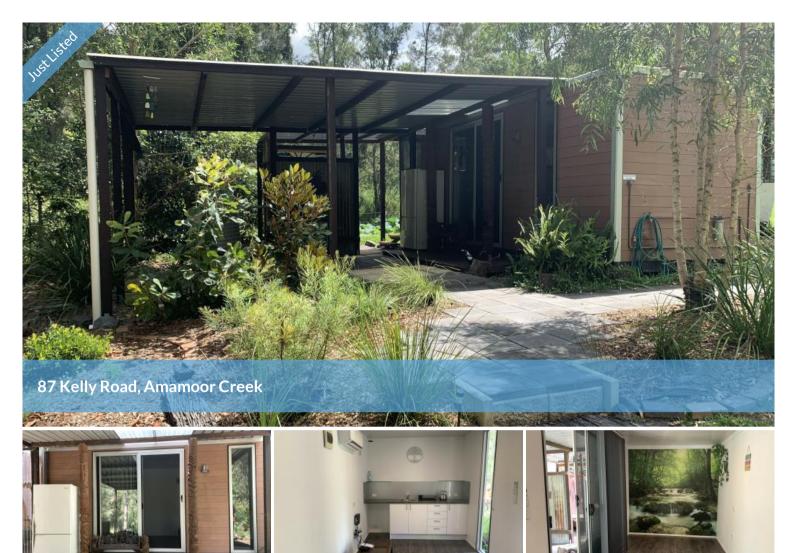

## OFF THE GRID - RUSTIC SETTING

If you are seeking privacy, a rural outlook, remote setting and off grid living ... then this could suit you.

Located 25kms beyond Amamoor village in the Amamoor Creek hills, this cottage style home features an indoor/outdoor layout:

- $^{\ast}\,$  New studio cabin with small kitchenette at one end and bedroom space at the other.
- \* Adjacent small caravan under cover, used as bedroom 2.
- \* Covered pergola area for lounge and dining with gas cooking facilities.
- \* Bathroom with feature leadlight window and mini orb walls with with the shower over the bath.
- \* Separate composting toilet.
- \* Set in neat and tidy grounds with fire pit area.
- \* Overlooking river pretty setting.
- \* Covered parking for one vehicle.
- \* Landlord may consider one outside pet depending on individual applications and references.
- \* Solar power off the grid living.

This unique and quirky home is available for lease now.

To find out more, contact Marie Kemp from RJR Property on (07) 5488 6000.