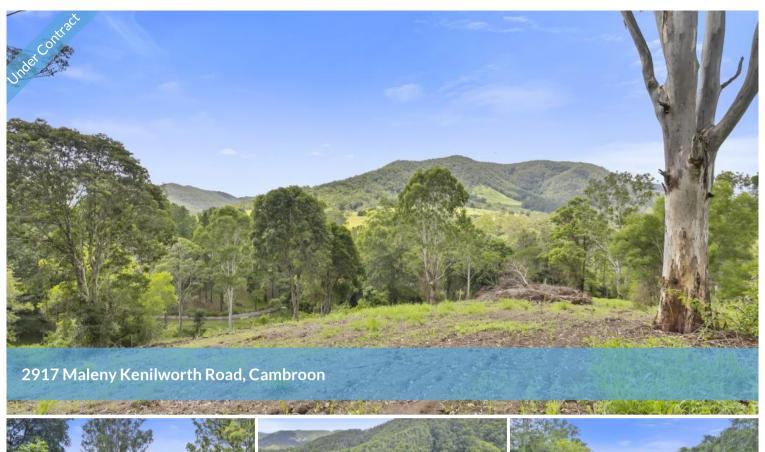

## VIEWS AND PRIVACY!

Located near Kenilworth in the Sunshine Coast Hinterland, this sloping 62 acre treed lifestyle block is as pretty as a picture.

Across the road from the Mary River with its sandy beach, this property has several great house sites that capture incredible views of Witta and the Mary Valley.

This rural block of quality land is full of wildlife with incredible bellbirds providing a special peaceful and tranquil environment, a perfect mix of natural beauty and potential.

The property includes a studio shack with sliding glass doors and a slow combustion fireplace. There is also a galvanised steel cattle yard with a crush.

2917 Maleny Kenilworth Road is under 10 minutes to Kenilworth village, and half an hour to Maleny village.

Inspections can be arranged by contacting Ian Naylor from RJR Property on 0466 341 065.

62 Acres with views and privacy ... it's a lifestyle choice!