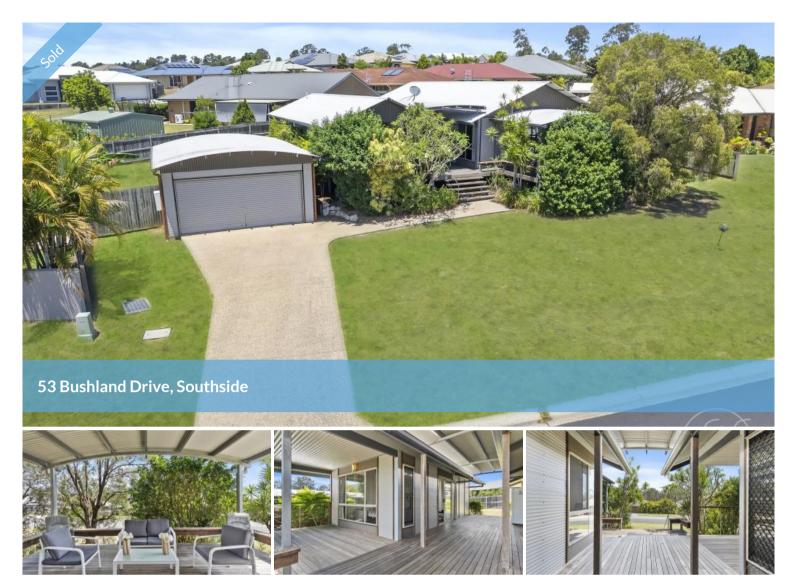

## ARCHITECTURALLY DESIGNED!

This family home has been designed to be a little outside the box and focuses on outdoor entertaining and relaxing.

The front stairs lead you to covered decks divided into three sections, with a beautiful curved roofline.

The left-hand side is an area at the front of the main bedroom wing, the right-hand side is a larger space for dining and relaxing off the lounge room, and the two zones are separated by a wide covered breezeway.

The studio wing to the left features the main bedroom with cathedral ceilings, large built-in robe, and a generously sized ensuite bathroom with double vanity, shower and toilet. Separated by the breezeway, this section of the home provides great privacy.

Leading out from the dining room, there is an additional covered deck with direct access to the backyard. You really are spoilt for choice here ... regardless of the weather, there is always the ideal place to sit and enjoy.

## Office Details

120 Yabba Rd, Imbil 07 5488 6000

7 Elizabeth St, Kenilworth 07 5446 0164

has built in cabinetry and a sliding door outside.

Both the front and rear yards have been landscaped with easy care garden beds and lawn, and the backyard is fenced on three sides. The home has a separate double garage with remote door for your vehicles.