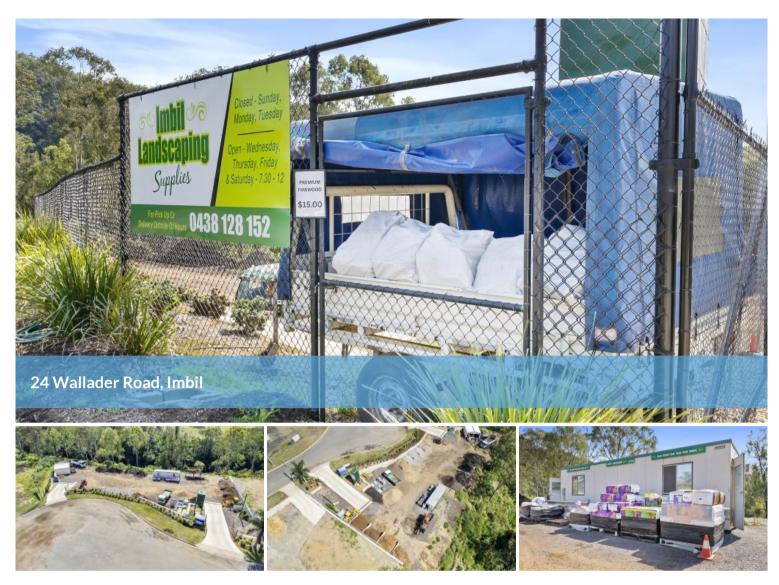

## "IMBIL LANDSCAPING SUPPLIES"

A Landscaping yard is the crucial link to the growth of any small town. Imbil Landscaping Supplies understands this and has built a strong business proudly supported by the wider Mary Valley Community.

Established on a 2,095m2 block located at the end of a cul-de-sac street, this business is being sold on a walk-in walk-out basis and includes all plant & equipment plus stock at valuation.

This includes all trucks, tractors, trailers, forklift, silo, trommel and sundry equipment.

There are 15 individual bays all professionally built with block walls, that each hold 2 truckloads of product including:

- Mulch, road base, crusher dust, soils plus drainage and decorative gravel
- Self-serve firewood for sale
- · Garden edging
- · Retainer wall blocks
- · Coppers logs and more

Infrastructure in place includes a double garage sized open shed with concrete floor, 2.4m x 9.5m office building with doors at either end and AC, as well as 3 phase power to the electricity box and office.