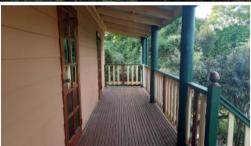

### Features include:

- \* Front and rear verandas
- \* Two bedrooms, both with access directly onto the front veranda
- \* L Shaped lounge, dining and kitchen area
- $^{\ast}$  Open planned kitchen with gas appliances, pantry and ample cupboard space
- \* Bathroom with shower over the bath
- \* Reverse cycle air conditioning in the living room
- \* Ceiling fans in the living room and both bedrooms
- \* Large landscaped yard in neaty and tidy condition
- \* Single carport for vehicle accommodation
- \* Outside pet may be considered, based on individual applications and references