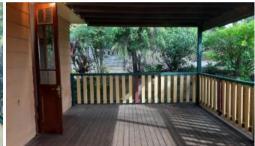

### Features include:

- \* Front and rear verandas
- \* Two bedrooms, both with access directly onto the front veranda
- \* L Shaped lounge, dining and kitchen area
- $^{\ast}$  Open planned kitchen with gas appliances, pantry and ample cupboard space
- \* Bathroom with shower over the bath
- \* Reverse cycle air conditioning in the living room
- \* Ceiling fans in the living room and both bedrooms
- \* Large landscaped yard in neaty and tidy condition
- \* Single carport for vehicle accommodation
- \* Outside pet may be considered, based on individual applications and references