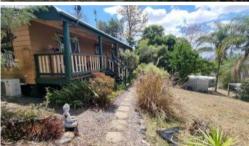

### Features include:

- \* Front and rear verandas
- \* Two bedrooms, both with access directly onto the front veranda
- \* L Shaped lounge, dining and kitchen area
- $^{\ast}$  Open planned kitchen with gas appliances, pantry and ample cupboard space
- \* Bathroom with shower over the bath
- \* Reverse cycle air conditioning in the living room
- \* Ceiling fans in the living room and both bedrooms
- \* Large landscaped yard in neaty and tidy condition
- \* Single carport for vehicle accommodation
- \* Outside pet may be considered, based on individual applications and references