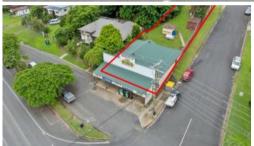

## **OPPORTUNITY**

100 Yabba Road is an 840m2 lot on the corner of Yabba Road & Elizabeth Street Imbil. The site has operated as a retail store for well over 100 years and has stood the test of time. The corner location is one of Imbil's most recognizable sites and is home to a rustic yet comfortable building with a celebrated facade.