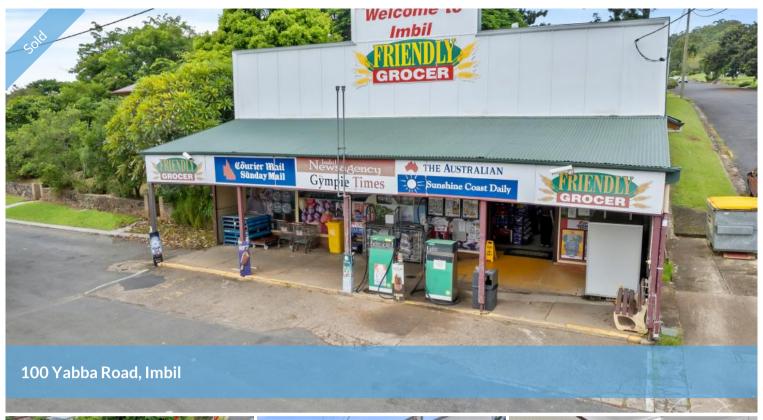

## **OPPORTUNITY**

100 Yabba Road is an 840m2 lot on the corner of Yabba Road & Elizabeth Street Imbil. The site has operated as a retail store for well over 100 years and has stood the test of time. The corner location is one of Imbil's most recognizable sites and is home to a rustic yet comfortable building with a celebrated facade.

While the property has had numerous owners over the years, the current owners have operated their supermarket business for around 14 years. However, it's now time to hand it over to a new owner.

When one door closes, another one opens, so what does the future hold for this iconic grocery store? The property is offered for sale on a walk-in walk-out basis including all plant, fixtures & fittings ... an agreed sale price plus stock at valuation, if required. However, with Town Centre/Commercial zoning it could be re-purposed. The potential is only limited by your imagination.