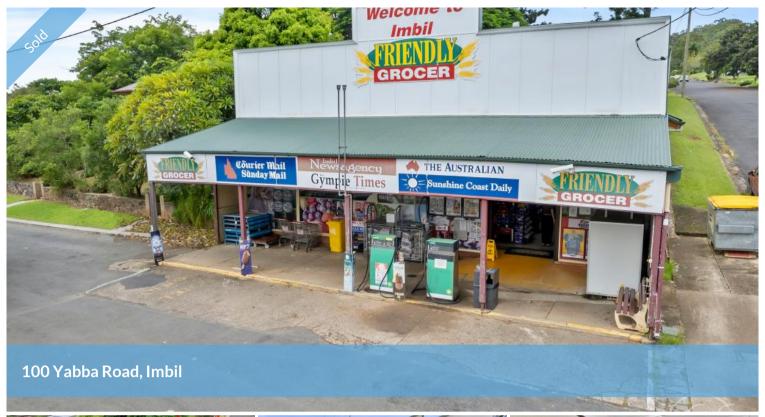

## **OPPORTUNITY**

100 Yabba Road is an 820m2 lot on the corner of Yabba Road & Elizabeth Street Imbil. The site has operated as a retail store for well over 100 years and has stood the test of time. The corner location is one of Imbil's most recognizable sites and is home to a rustic yet comfortable building with a celebrated facade.

While the property has had numerous owners over the years, the current owners have operated their supermarket business for around 14 years. However, it's now time to hand it over to a new owner.

When one door closes, another one opens, so what does the future hold for this iconic grocery store? The property is offered for sale on a walk-in walk-out basis including all plant, fixtures & fittings ... an agreed sale price plus stock at valuation, if required. However, with Town Centre/Commercial zoning it could be re-purposed. The potential is only limited by your imagination.