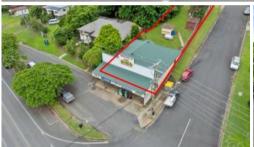

## **OPPORTUNITY**

100 Yabba Road is an 820m2 lot on the corner of Yabba Road & Elizabeth Street Imbil. The site has operated as a retail store for well over 100 years and has stood the test of time. The corner location is one of Imbil's most recognizable sites and is home to a rustic yet comfortable building with a celebrated facade.

As well as the commercial building, the site is also home to a self-contained bedsit with access from the rear of the block, off Elizabeth Street. While this building has a rustic exterior, it is a solid structure, and the inside is well-appointed with kitchen & bathroom facilities. With long Elizabeth Street frontage, the rear of the block has other opportunities.