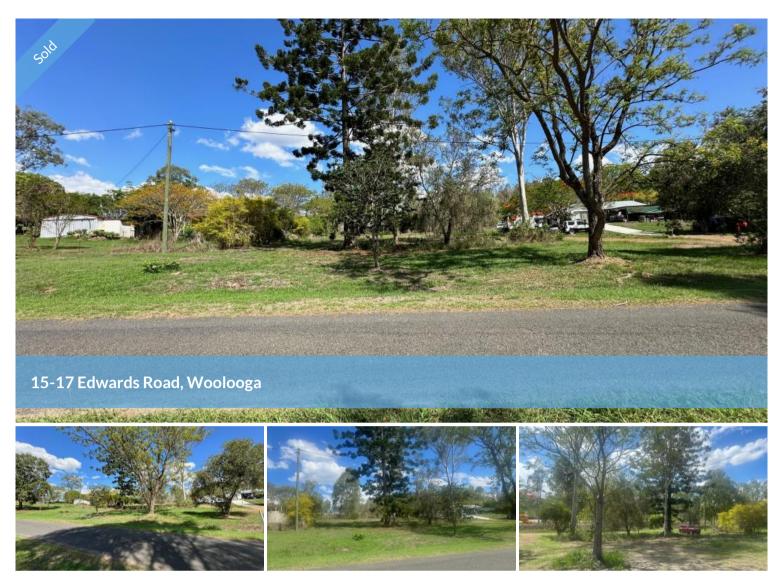

## VACANT LAND - CHOICE OF TWO!

Vacant residential land is in short supply, especially in the villages to the northwest of Gympie.

RJR Property can now offer a choice of two quarter acre lots in the village of Woolooga. Located close to the local primary school, the adjoining blocks can be sold individually or as one half-acre parcel.

The blocks have a gentle slope towards the sealed road and a great rural outlook from their elevated building positions. Power is available.

The village of Woolooga is well positioned half an hour north-west of Gympie and has easy access whether you are heading north, south, east, or west.

Initial inquiries regarding this land can be directed to Jason Staines from RJR Property on 0459 294 555.

Living in a country village ... it's a lifestyle choice!

🗔 2,024 m2

PriceSOLD for \$115,000Property TypeResidentialProperty ID916Land Area2,024 m2