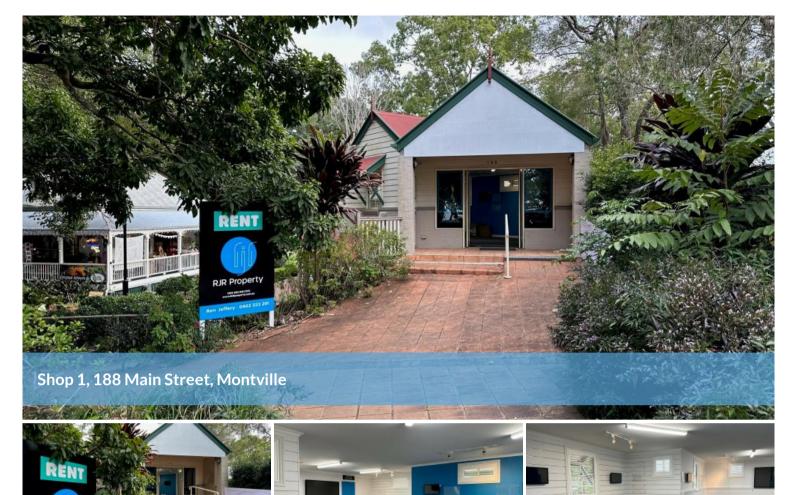

## PRIME LOCATION WITH A GENEROUS SIZED FLOOR AREA!

Are you looking for the perfect space for your business?

This premises is in an ideal location with absolute main street frontage, located on the junction of the Main Street footpath, the public carpark walkway and the pedestrian crossing.

Boasting a total floor area of approximately 134m2, this property has an on-site kitchen, toilet and storage facilities.

Surrounded by iconic Montville businesses, this area has huge vehicle and pedestrian traffic.

Multiple windows providing great light, air conditioning, and large double glass door entrance.

Currently divided into two evenly sized spaces, or could be easily converted back to one open planned room.

Available now with an opportunity for a long lease.

Prime commercial building in the heart of the artisan tourist village of Montville - the perfect location!

To find out more, or arrange your personal inspection, contact Ron Jeffery from RJR Property on 0402 223 201.