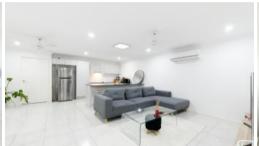

The lounge room, positioned at the end of the hallway, has a good-sized study nook, RC/AC and ceiling fan, and the layout of this space allows you to entertain your guests whilst cooking in the kitchen.