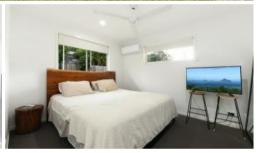

The dining room leads out through sliding doors to the covered patio area, perfect for your morning coffee or afternoon drinks with friends.

There are three good sized bedrooms, 2 with built in robes, and an ensuite with twin vanities and walk in robe to the master. All bedrooms are carpeted and feature air conditioning units and ceilings fans.