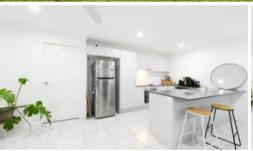

## LIVE IN OR INVEST

This modern and generously sized duplex has been well maintained, and with a neutral colour palette, will suit most tastes.

The lounge, dining and kitchen areas are open planned and tiled throughout. The kitchen is timeless with white cupboards and stone benchtops, has electric cooking facilities including a glass cook top and under bench oven and a dishwasher. There is a breakfast bar with space for seating that separates the kitchen from the living area.