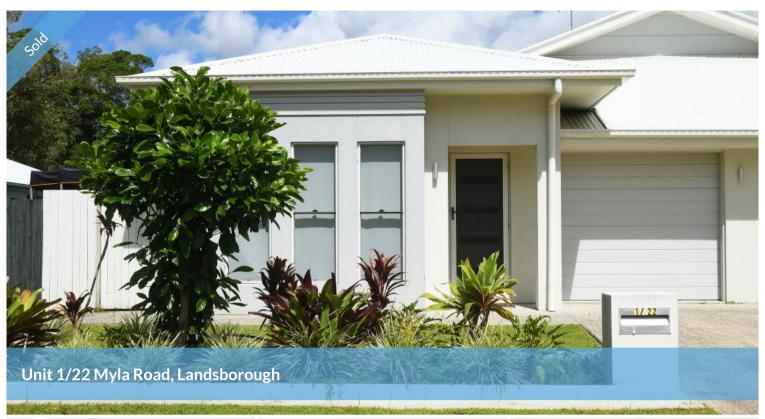

## LIVE IN OR INVEST

This modern and generously sized duplex has been well maintained, and with a neutral colour palette, will suit most tastes.

The lounge, dining and kitchen areas are open planned and tiled throughout. The kitchen is timeless with white cupboards and stone benchtops, has electric cooking facilities including a glass cook top and under bench oven and a dishwasher. There is a breakfast bar with space for seating that separates the kitchen from the living area.

A spacious duplex close to town ... it's a lifestyle choice!

<sup>\*</sup> boundary outlines and location indicators are approximate only.