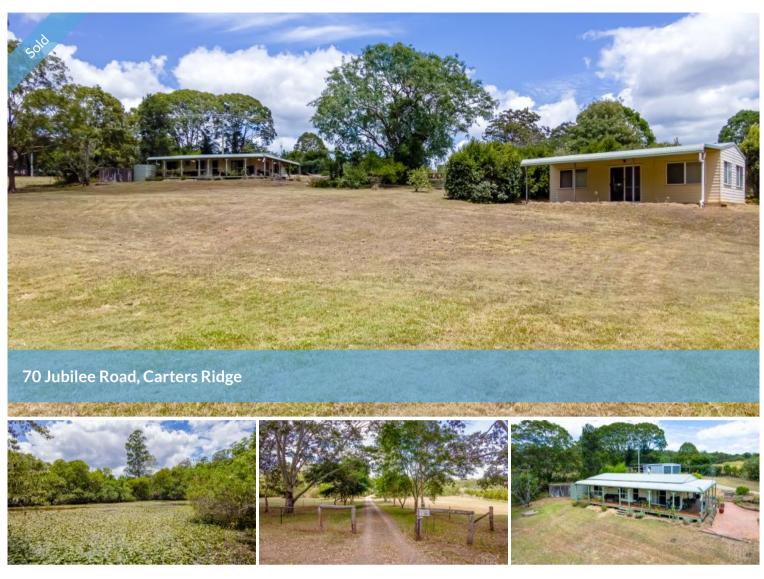

A long driveway takes you from the Jubilee Road frontage, past the dam, to two homes sited towards the rear of the 7-acre (2.9 ha) block. While there are some grazing opportunities at the front and two homes with privacy at the back, the large dam (or small lake) in the middle is one of the standout feature of the property.

The main house has a veranda on two sides with a great rural outlook over the block and sections of the large dam. Inside the living area has cathedral ceilings and timber-look vinyl floorcoverings. Including the front door, there are three access doors to the veranda. The kitchen has a freestanding electric stove, good bench space & storage and a small breakfast bar. A central hallway leads to three bedrooms, all with built-in robes, the main with an ensuite. The main bathroom has a bath, separate shower and separate toilet.

At the second dwelling (a granny flat or annex), while it shares a similar outlook from its own veranda, it has privacy from the main house because of both distance & vegetation. Inside it has open plan living, a kitchenette, two bedrooms and one bathroom.