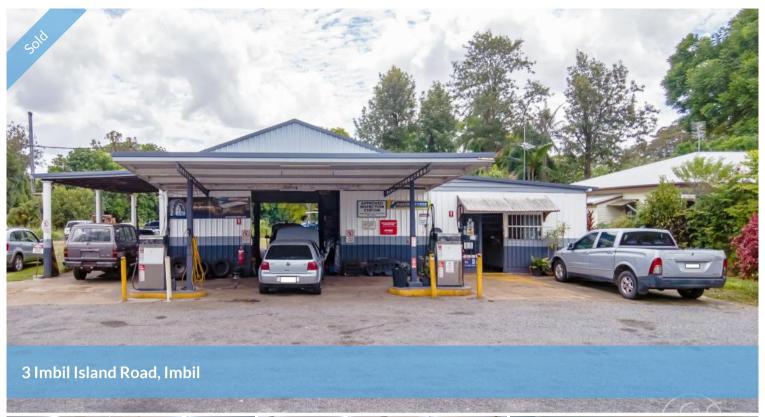

**IMBIL GARAGE** 

## OPPORTUNITY!

IMBIL GARAGE, the business located at 3 Imbil Island Road, has been established as a workshop & fuel outlet on this site for longer than most residents can remember. Current work undertaken includes all types of mechanical repairs, vehicle inspections and tyre repairs, fitting & balancing.

Sited on a 1,175M2 block, the garage building incorporates a customer reception room & shop, a mechanical workshop, spare parts & tyre storage, and staff facilities that include a kitchenette, bathroom and lunchroom. The site also has an undercover inspection pit, and petrol & diesel facilities with old-fashion driveway service at the pumps. The block also allows for vehicle parking on site.

Imbil Garage is located in a prominant position, close to Yabba Creek, Imbil Town Bridge & Imbil Camping Retreat. Because it's near the intersection of Kandanga Imbil Road & Imbil Island Road, it is always visable as you either enter or leave the village.