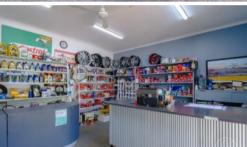

Sited on a 1,175M2 block, the garage building incorporates a customer reception room & shop, a mechanical workshop, spare parts & tyre storage, and staff facilities that include a kitchenette, bathroom and lunchroom. The site also has an undercover inspection pit, and petrol & diesel facilities with old-fashion driveway service at the pumps. The block also allows for vehicle parking on site.

This is the sale of land & buildings and the business, as a going concern on a WIWO basis. Therefore, the sale includes all plant & equipment, fixtures & fittings and stock on hand. The current owner will be moving to retirement after well over 30 years of trading.