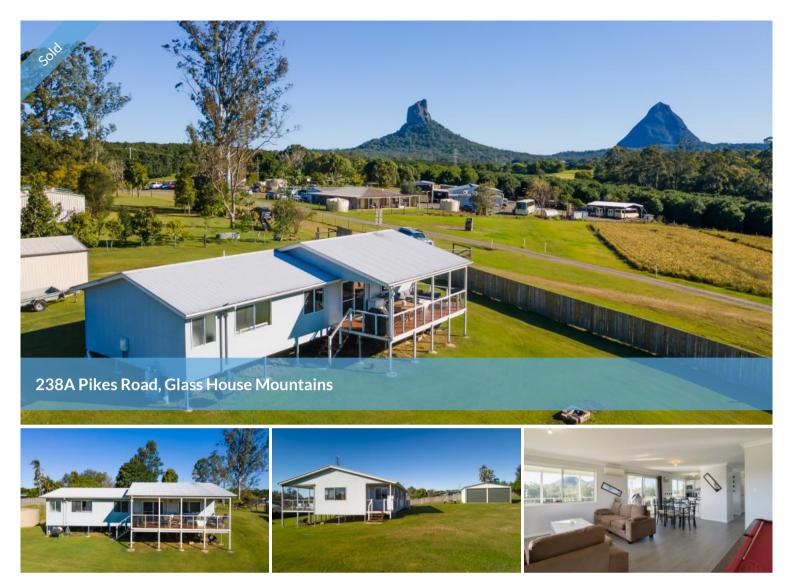

## GREAT HOUSE WITH MOUNTAIN VIEWS!

The property at 238A Pikes Rd is a great package that includes a three-bedroom home & outbuildings all sited on a one acre (4,000M2) lot with a magic view of the local mountains.

The home is "as new", both outside and inside. Externally, the chamferboardclad house has a porch at the front entry and a wide covered deck for relaxing, entertaining & enjoying the view at the back.

Internally, the home is open plan in design and includes a combined lounge/dining area and a rumpus/pool table spot. The living area has a mountain view from every window ... and it is a magic view!

Floorcoverings are timber-look planks in the living & traffic areas and carpet in the bedrooms.

The kitchen has electric cooking, a dishwasher and plenty of bench space & storage. It is separated from the living area by a breakfast bar.

While all three bedrooms have built-in robes, the main bedroom is airconditioned and has an en-suite. The bathroom has a bath, separate shower and a separate toilet.

Outbuildings include a freestanding double garage with ample room for two vehicles plus workshop & storage, plus a smaller storage/garden shed. Water tanks and the septic system are first class.

While the fully-fenced block is well grassed, it is a blank canvas. The battle-axe style entry adds to the property's privacy.