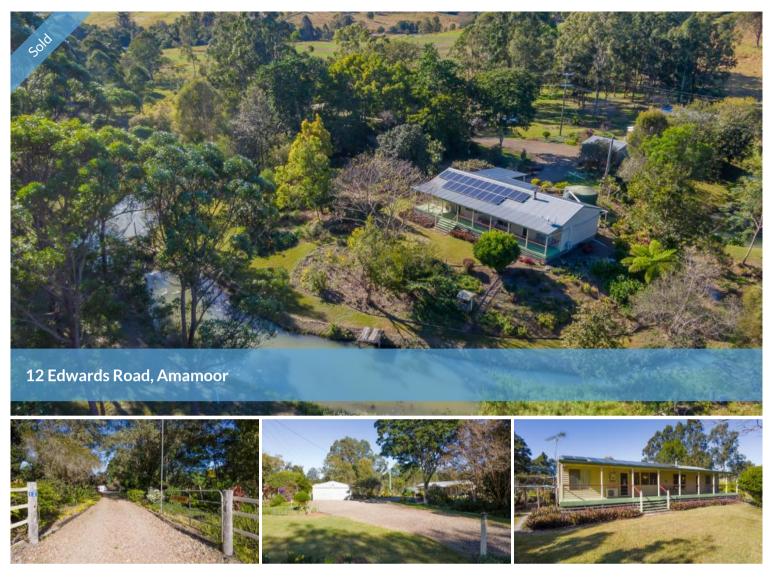

## A COTTAGE IN THE GARDEN!

You can't have a garden without water. The garden at 12 Edwards Rd is a great garden, with an abundance of water! A spring-fed creek, running through a dam & some ponds, creates a billabong effect that not only adds to the garden's setting, it is also the water source for irrigation. The home is a cute weatherboard-clad cottage, nestled in this fabulous setting.

Inside, the air-conditioned casual living area is semi-separated from a more formal lounge/dining room with slow combustion heating. The galley kitchen, with a gas cooktop and good bench space & storage, has a great outlook through to the garden. The main bedroom has a built-in robe & generous sized ensuite, and there is a small study/office.

The other two bedrooms have separate access, and there is a second ensuite off bedroom 2. However, it would be easy to convert bedrooms 2 & 3 into self-contained living accommodation, creating two 1-bedroom cottages, or join the two with internal access.

While the full-length rear deck, overlooking the grounds, is perfect for entertaining, there are a million shady/sunny spots, scattered through grounds that feature mature trees, established gardens, water features, little bridges and a small cabin beside the billabong.

The single carport at the cottages is complimented by outbuildings that provide for multiple vehicle parking spaces, workshop & storage, and a studio ... plus a chook-yard & chook-house. There is also the bonus of a solar power system, back to the grid.