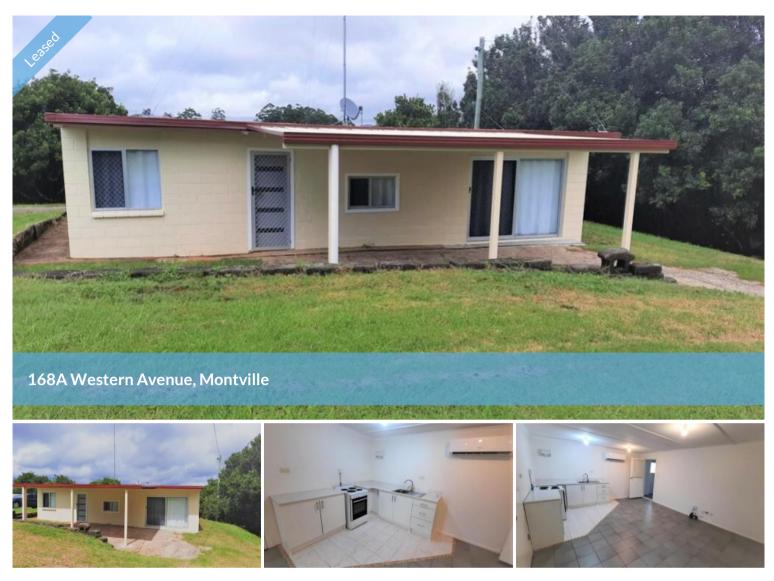

# CLOSE TO MONTVILLE TOWN CENTRE!

Looking for your quiet space in the beautiful Blackall Range? This may be just the right property for you.

This is a renovated cottage that has been freshly painted throughout and has new carpet in both bedrooms. Features include: two bedrooms, a good sized combined bathroom and laundry with shower and toilet, open planned lounge dining area and kitchen with electric cooking facilities. The landlord has advised that this property has high speed internet coverage.

The home has air conditioning, security screens on the doors and windows, and a single carport for your vehicle parking. The tenant is responsible for maintaining the grassed area surrounding the home.

Unfortunately there are no fences, so the Landlord has said no to having pets here.

This great little cottage is perfect for a single or couple, and is available for lease now - so to find out more or arrange your personal inspection, call the team at Ron Jeffery Realty on (07 5488 6000.