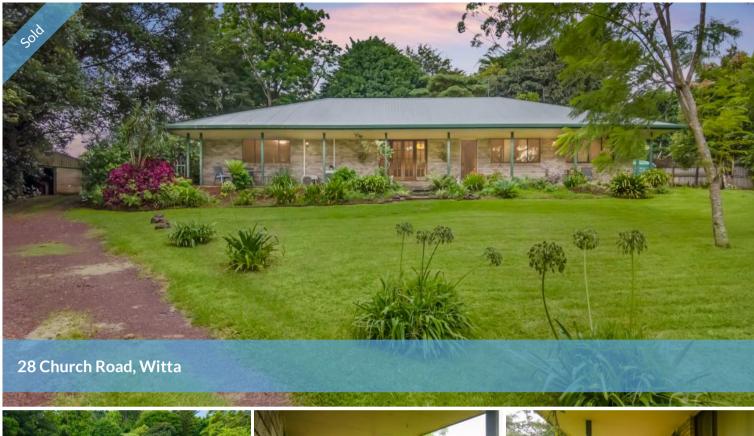

## YOU CAN'T BEAT THE LOCATION!

Part of the appeal of this Witta property is its location – at the very end of an obscure little road (Church Rd). A triangular shaped block where the home overlooks the grounds, it's very private ... no-one comes here unless they are visiting the owners, or coming to view the property For Sale.

The grounds are just perfect – green lawns framed by established gardens and mature shade trees. The house is a low-set brick colonial style with a full length front veranda. It's from here that we enter the home, straight into the loungeroom.

Adjacent to the house, the Colorbond double garage is for vehicle parking, workshop & storage.

Church Rd is 10 minutes from the middle of Maleny, 40 minutes from the coast at Maroochydore or Caloundra and about half an hour from the freeway ... on your way to anywhere!