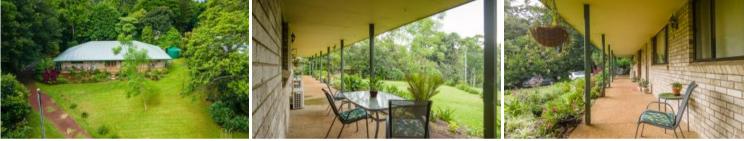

The grounds are just perfect – green lawns framed by established gardens and mature shade trees. The house is a low-set brick colonial style with a full length front veranda. It's from here that we enter the home, straight into the loungeroom.

Conventional in layout, the family-sized lounge has slow combustion heating & air-conditioning and is separated from the kitchen diner. The kitchen has electric cooking & good storage and is separated from the dining room by a breakfast bar. A gorgeous north-facing, cottage-garden style courtyard at the rear of the house can be accessed via the dining room.