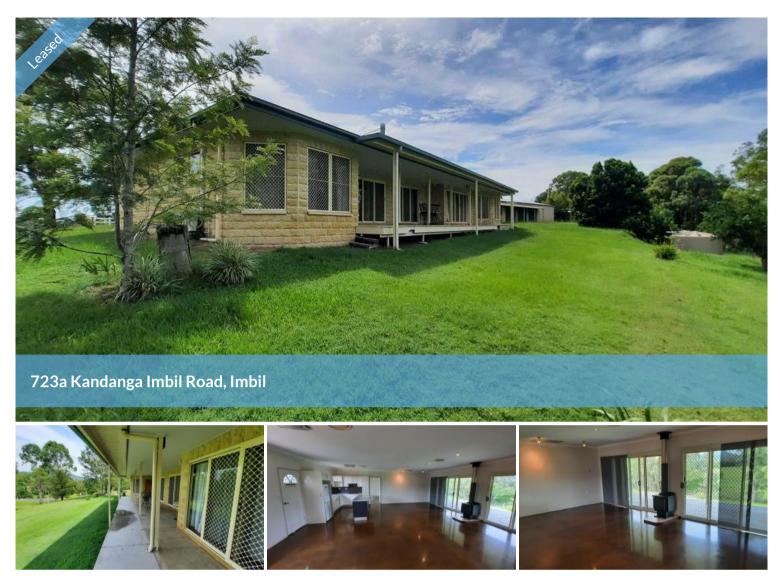

## PLEASANT RURAL OUTLOOK ON THE EDGE OF IMBIL!

Generously sized brick home walking distance to the village of Imbil - easy access to all the village's facilities.

Features include: three bedrooms - all carpeted and master with a large built in robe and air conditioning unit, and two bathrooms. Open planned kitchen, dining and living area with polished concrete floor and slow combustion fire place, plus an additional large family room. The kitchen is light and airy with an island bench, a pantry cupboard and the cooking is all electric.

The home has security screens throughout, and a large deck off the living area for your morning cuppa or your afternoon drinks to enjoy the relaxing views. There is a double carport and single garage for your vehicle needs, and the laundry is shared with the granny flat next door.

Grassed and easy care grounds to enjoy, and the rental price per week includes your lawn mowing maintenance.