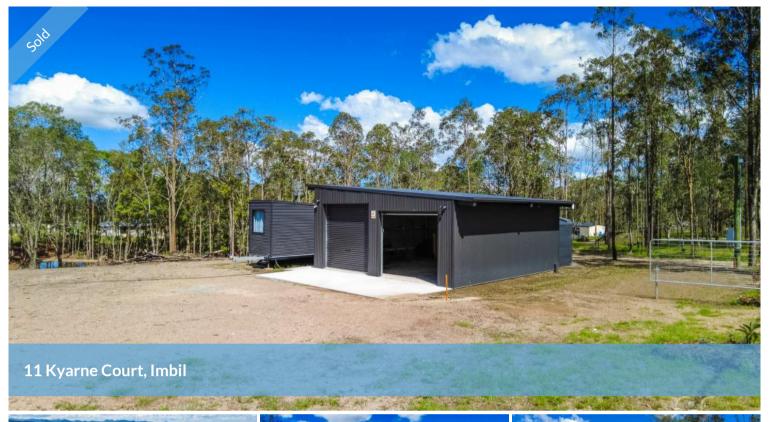

The current owners can provide their house plans including the engineering drawings, all soil test reports and the bushfire BAL report. Already in place, the 8M X 8M colorbond shed comes with concrete floor, forecourt & path, power and remote access doors. While not included in the sale, the on-site tiny-house is also available. It could prove to be handy during the building process (sell it off when you're ready ... it can be towed away).