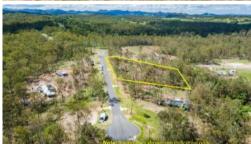

## **READY TO BUILD!**

The 2 acre (8,181M2) block at 11 Kyarne Ct (Lot 61) is more than just vacant land, it has everything in place ready for you to build your new home. The block has been tastefully cleared providing, not only a feeling of open space, but a house pad and a new dam (already full). It is partially fenced with some young plantings along the road frontage.

This block was part of the recent rural/residential subdivision at Imbil. It has sealed road access & frontage and the security of street lighting. There were 14 lots in the estate and many of the surrounding neighbours are in the process of establishing their new homes. It's a new community!