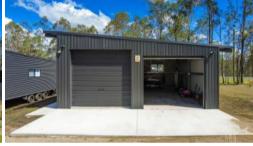

The current owners can provide their house plans including the engineering drawings, all soil test reports and the bushfire BAL report. Already in place, the 8M X 8M colorbond shed comes with concrete floor, forecourt & path, power and remote access doors. While not included in the sale, the on-site tiny-house is also available. It could prove to be handy during the building process (sell it off when you're ready ... it can be towed away).