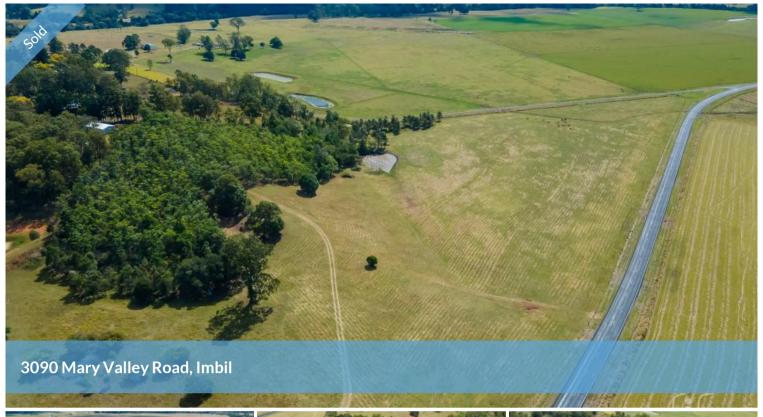

## THE BEST 30 ACRE VACANT LOT IN THE VALLEY

This is not a question, it's a statement. It is the best 30 acre block in the Mary Valley, because it ticks all the right boxes.

You could divide the block into two halves:

- The front half is productive grazing land. It is part of the Tuchekoi valley floor, and in the Mary Valley, it doesn't get any better than that.
- The back half is elevated and includes a mature cabinet tree plantation. Nestle your home into the trees and enjoy a faboulous view over the valley.

The property is on the corner of Mary Valley Rd & Reeves Rd giving double road frontage. It is only a few minutes from the villages of Imbil or Kandanga, 25 minutes from Gympie and easy access to the freeway ... on your way to anywhere!

This is the best 30 acre block in the Mary Valley!

屏 1 🖸 12.01 ha

**Price** SOLD for \$740,000

Property Type Residential

Property ID 686 Land Area 12.01 ha