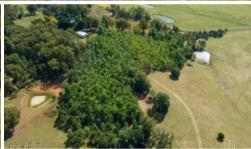

- The front half is productive grazing land. It is part of the Tuchekoi valley floor, and in the Mary Valley, it doesn't get any better than that.
- The back half is elevated and includes a mature cabinet tree plantation. Nestle your home into the trees and enjoy a faboulous view over the valley.

There is a great fully-enclosed machinery shed with mains power and a water tank plus two dams and an easement to Yabba Creek. Partly fenced already, the remaining boundary fencing will be shared with the adjoining neighbour.