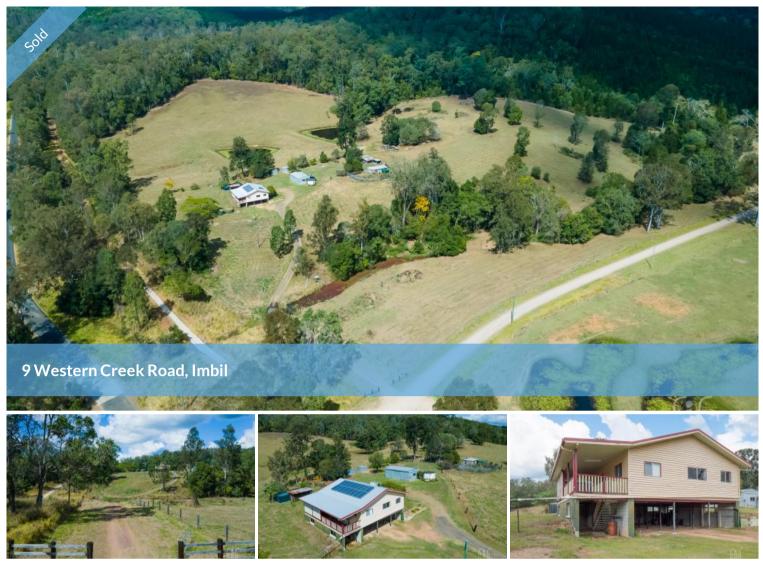

## 25 ACRES ADJOINING THE STATE FOREST

Q. You might ask ... who would this property suit?

A. Horse riders of every descriptions. There is good grazing on flat land, it adjoins the State Forest and is a short ride away from Imbil Showground.

A. It is good grazing land so you can bring all your animals, of any description.

The typical Mary Valley farmhouse here sits in an elevated position, in a wellmaintained house yard. While the weatherboard-clad home has a wide front veranda, we take the common/country entry, at the back, via the laundry.

The living area is semi-open plan with a carpeted lounge semi-separated from a kitchen/diner with vinyl floorcoverings. The timber kitchen has a free-standing gas stove, island bench and breakfast bar. There are 4 bedrooms plus a study nook, one bathroom and a separate toilet.

The main outbuilding is a 3-bay garage with room for 2 vehicles plus workshop & storage. Under the house can shelter another 3 vehicles. The property is fully-fenced and watered from 2 dams & Western Creek.

9 Western Creek Rd is on the edge of Imbil, adjoining the State Forest. It is half an hour from Gympie, 45 minutes from the coast at Noosa & about 10 minutes from the freeway ... on your way to anywhere!