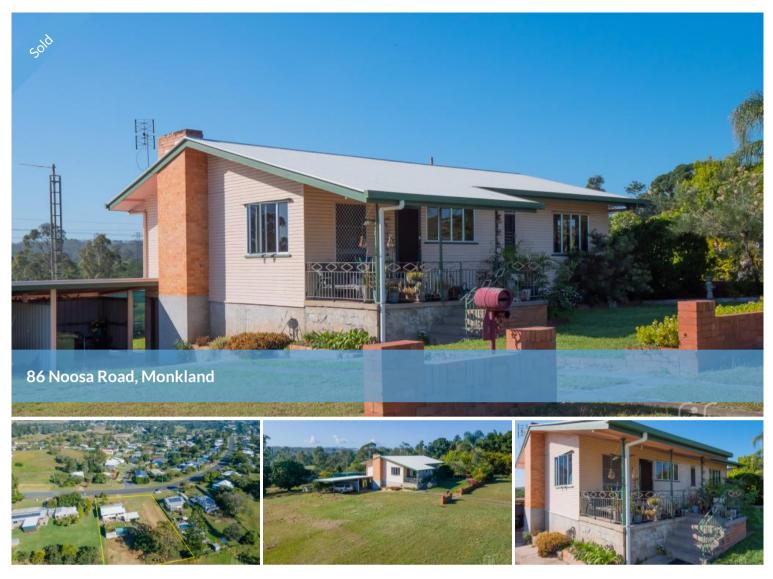

## INVESTORS ... THE POSSIBILITIES!

86 Noosa Rd is a half-acre (2,023M2) residential block with the house built to one side. Investors... the possibilities!

While the home is a Gympie original, built in 1960 and until now, kept in the original family's ownership, it has been maintained in excellent condition, inside & out. The presentation is immaculate!

Externally, it's a chamferboard-clad home on a brick base with a new roof. Inside access is from a porch, both front and back. From the front, it's straight into a compact timber kitchen with a freestanding electric stove. The dining room is open to both kitchen & lounge and the whole living area has casement windows & vinyl floorcoverings over excellent timber floorboards. The fireplace is the centrepiece of the loungeroom! There are three bedrooms and one modern bathroom. This is a very comfortable home in a great spot with views in three directions.

Underneath the home, apart from laundry facilities and a downstairs toilet, provides a great space for workshop, storage and a possible single vehicle parking bay. Outbuildings include a carport attached to the house, catering for 2 vehicles, and a shade house. The half-acre block provides a large open space ready for the new owner's decision making!