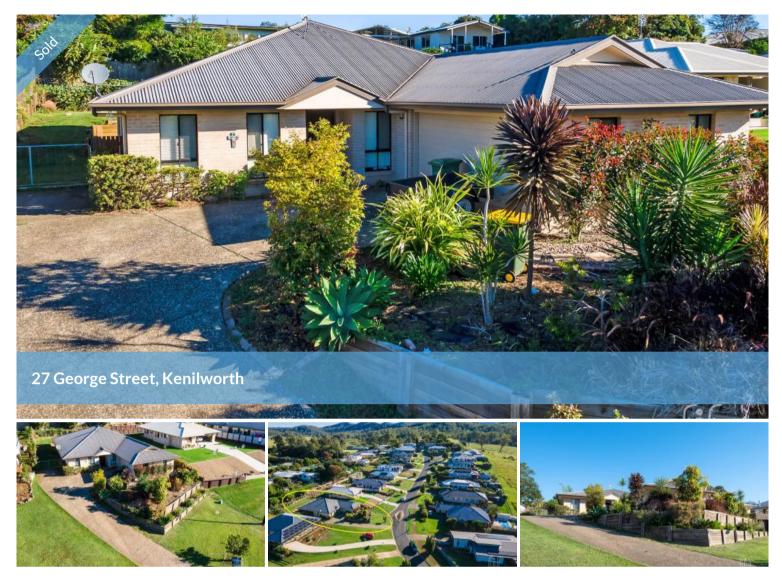

## LOW SET ... ON THE HIGH SIDE!

Located in Kenilworth's new estate, on the high side of the street, this home is low set ... all on one level! Retainer walls tame the sloping block, both front and back.

It all starts with a concrete driveway leading to a double garage, with internal access. Externally, this is the no-maintenance option with brick walls, a slab floor and aluminium windows & doors. Internally, while it's open plan living, there is a definite division between lounge, dining & kitchen.

There are 4 bedrooms, the master with a walk-in robe, en-suite & air conditioning, while all the others have built-in robes. The bathroom has a shower, separate bath & separate toilet.

The 841m2 block boasts a northerly rural view, a secure rear yard & established grounds.

27 George St Kenilworth, a low set home on the high side of the street!