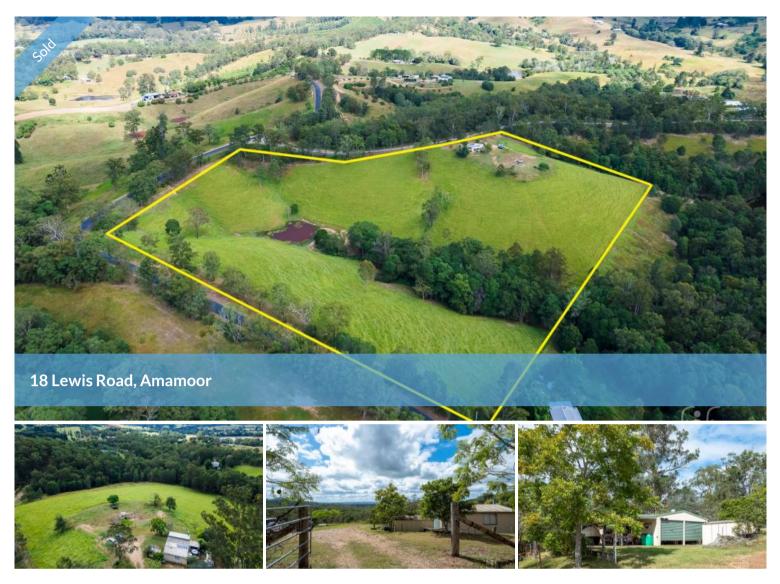

## WEEKENDER WITH A VIEW ... ON 13 ACRES!

18 Lewis Rd Amamoor ... It's all about the land ... and the view ... and the weekender ... or a combination of all those things!

Located at the corner of Diamondfield & Lewis Roads, this is an awesome place to start your country lifestyle. The weekender is in place providing a secure base and a place for a comfortable sleep. Outside, under shelter, there is space to entertain, relax or to just spread out in front of an open fire. There's a BBQ and a separate ablutions shed!

The preferred building site for the main house has been prepared immediately below the weekender and offers the perfect northerly aspect, with a great view. The 13 acre (5.36 ha) grazing block has double road frontage, is fully fenced and has one dam. The property has the basics in place, the rest is up to you.

Is it the land, the view, the weekender ... or a combination of all those things?