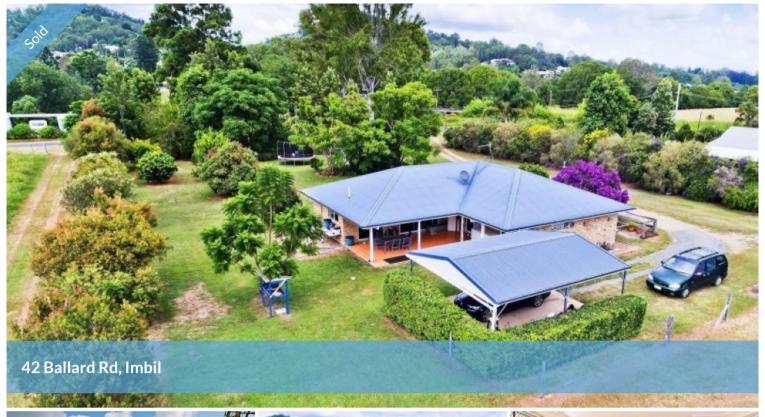

# ALMOST IN THE VILLAGE!

### PRICE REDUCED AND READY TO OCCUPY NOW!

A unique opportunity to secure an as-new home on a 1 acre block, just a few hundred metres from the village of Imbil.

#### THE HOME:

- \* A low set brick veneer home,
- \* Set in established grounds, with
- \* Open plan and fully tiled living areas,
- \* A timber kitchen with pantry and gas cooker,
- \* A master bedroom with walk-in-robe and en-suite,
- \* Two additional bedrooms,
- \* A great bathroom with bath, separate shower & separate toilet,
- \* A fantastic covered entertaining area at the rear, plus
- \* A double carport at the house, and
- \* An 8 bay farm shed with half the area fully enclosed,
- \* All on a 1 acre block.