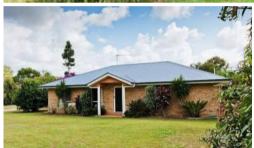

#### THE HOME:

- \* A low set brick veneer home,
- \* Set in established grounds, with
- \* Open plan and fully tiled living areas,
- \* A timber kitchen with pantry and gas cooker,
- \* A master bedroom with walk-in-robe and en-suite,
- \* Two additional bedrooms,
- \* A great bathroom with bath, separate shower & separate toilet,
- \* A fantastic covered entertaining area at the rear, plus
- \* A double carport at the house, and
- \* An 8 bay farm shed with half the area fully enclosed,
- \* All on a 1 acre block.