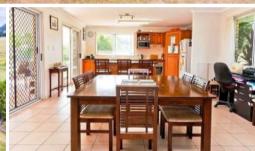

#### THE HOME:

- \* A low set brick veneer home,
- \* Set in established grounds, with
- \* Open plan and fully tiled living areas,
- \* A timber kitchen with pantry and gas cooker,
- \* A master bedroom with walk-in-robe and en-suite,
- \* Two additional bedrooms,
- \* A great bathroom with bath, separate shower & separate toilet,
- \* A fantastic covered entertaining area at the rear, plus
- \* A double carport at the house, and
- \* An 8 bay farm shed with half the area fully enclosed,
- \* All on a 1 acre block.