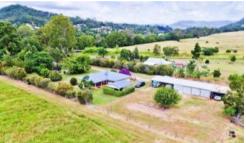

#### THE HOME:

- \* A low set brick veneer home,
- \* Set in established grounds, with
- \* Open plan and fully tiled living areas,
- \* A timber kitchen with pantry and gas cooker,
- \* A master bedroom with walk-in-robe and en-suite,
- \* Two additional bedrooms,
- \* A great bathroom with bath, separate shower & separate toilet,
- \* A fantastic covered entertaining area at the rear, plus
- \* A double carport at the house, and
- \* An 8 bay farm shed with half the area fully enclosed,
- \* All on a 1 acre block.