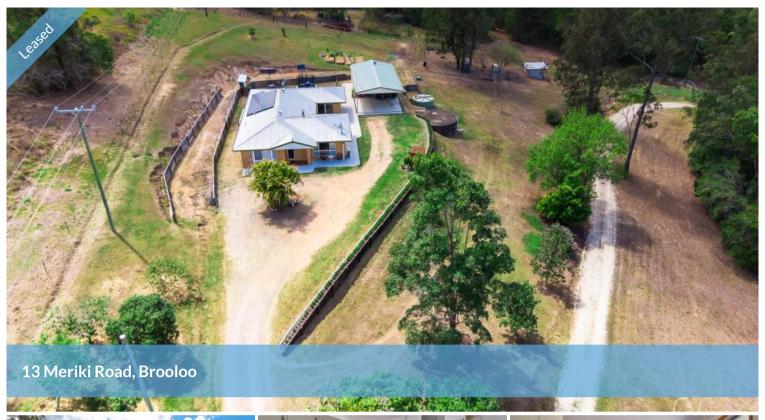

## LOWSET HOME COUNTRY LIFESTYLE

Nestled midway between Imbil and Kenilworth is this established low set brick home on 2.21ha.

Comprising open plan family living, plus a formal living area with slow combustion heating and air-conditioning. There are 5 possible bedrooms, main with walk-in robe and ensuite. The kitchen is spacious and has free standing stove, gas/electric, good bench space and loads of storage.

Multi purpose garage with 2 open bays open and 2 enclosed. There is even room for the kids, chook pens plus veggie gardens. The landlord will consider pets based on individual applications and references.