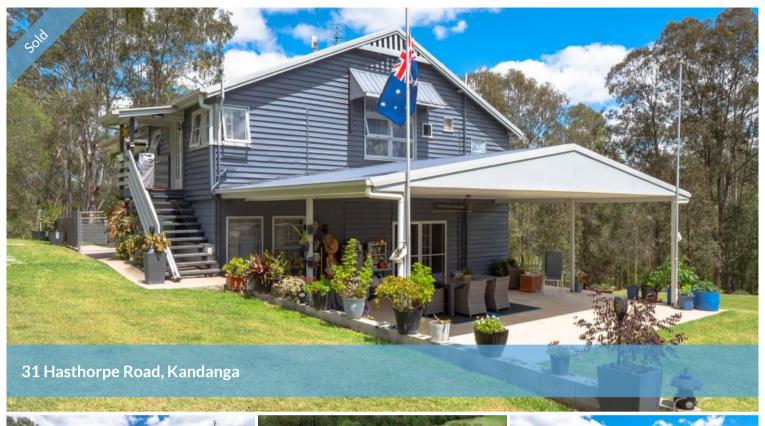

## A CUTE COTTAGE, TIMES TWO!

The picturesque grey & white weatherboard-clad home at 31 Hasthorpe Rd Kandanga is sited on a well-grassed 6,802m2 block, far enough off Mary Valley Rd to be away from any road noise. It's a double-storey building that takes in two cottages ... one upstairs and one downstairs!

The upper level is an as-new, 1-bedroom cottage. It comprises a lounge/dining room, study nook and an updated kitchen with induction electric cooking and plenty of storage. Finishes include VJ walls & timber-look vinyl floorcoverings. As well as the bedroom, there is a large walk-in robe & modern bathroom. The upstairs deck is the place to catch a breeze or enjoy the outlook.

The lower level (or ground floor) is another fully self-contained cottage. It has a lounge/sitting room & kitchenette, 2 bedrooms, both with built-in robes, and a combined bathroom/laundry. This level is wheelchair friendly and has a wide outside covered entertainment area. The two levels could be easily joined, or the lower level extended

Then there's the shed, and what a shed it is ... high clearance, partially insulated, 3-bay  $(15M \times 9M)$  with a 3M covered forecourt. You can do anything here. The property has good tank water storage, a productive bore & solar power, back to the grid.