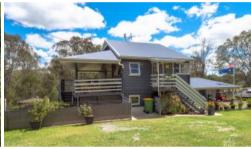

## A CUTE COTTAGE, TIMES TWO!

The picturesque grey & white weatherboard-clad home at 31 Hasthorpe Rd Kandanga is sited on a well-grassed 6,802m2 block, far enough off Mary Valley Rd to be away from any road noise. It's a double-storey building that takes in two cottages ... one upstairs and one downstairs!

The upper level is an as-new, 1-bedroom cottage. It comprises a lounge/dining room, study nook and an updated kitchen with induction electric cooking and plenty of storage. Finishes include VJ walls & timber-look vinyl floorcoverings. As well as the bedroom, there is a large walk-in robe & modern bathroom. The upstairs deck is the place to catch a breeze or enjoy the outlook.