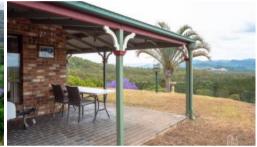

## TOTAL PRIVACY AWESOME VIEWS!

While Bundy Rd is outside the residential zone, on the western edge of the village / adjacent to the State Forest, it's only 5 minutes from the village CBD. No 95 is in the "end of road" position. A sealed driveway takes you to the home, set in an elevated position, halfway into the narrow 8½ acre (3.44 ha) block. The first thing you notice – the awesome views! They can be enjoyed from everywhere; however, the veranda is an ideal spot.

Externally, the home has extra-wide verandas on 2 sides (north & west). It is powered by a recently upgraded, stand-alone solar power system and has approx 70,000 litres of tank water storage. Outbuildings include an excellent workshop, a screened double carport and a double garage for extra on-farm use. Check out the veggie garden and orchard!