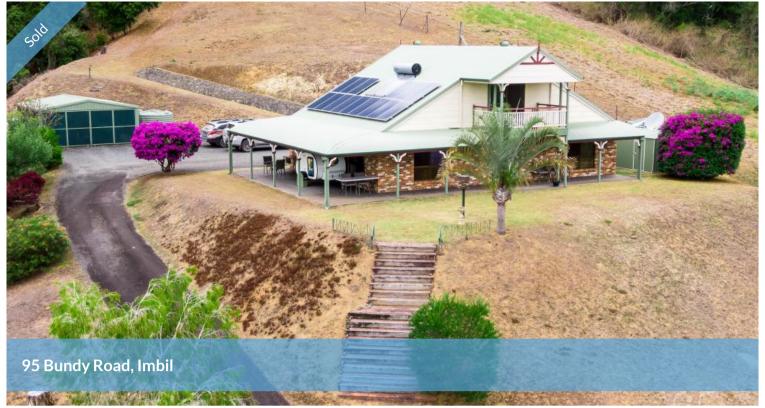

## TOTAL PRIVACY AWESOME VIEWS!

While Bundy Rd is outside the residential zone, on the western edge of the village / adjacent to the State Forest, it's only 5 minutes from the village CBD. No 95 is in the "end of road" position. A sealed driveway takes you to the home, set in an elevated position, halfway into the narrow 8½ acre (3.44 ha) block. The first thing you notice – the awesome views! They can be enjoyed from everywhere; however, the veranda is an ideal spot.

From the veranda, you enter a wide foyer that gives access to the loungeroom on the left, the downstairs bedrooms to the right and the stairs to the second level straight ahead. The loungeroom, with it's dado walls and built-in shelving, is a cosy room with an awesome view. The family/dining room is semi-separated from the loungeroom while the light-filled, compact kitchen features a freestanding gas cooker. There are a total of 4 bedrooms & 2 bathrooms – 2 bedrooms & 1 bathroom downstairs and the same upstairs. All bedrooms have built-in robes, the upstairs master has access to its own private balcony. This is a very comfortable home. It can take a crowd, for extended periods. The hidden secret here ... a 350 bottle wine cellar, under the home!

Externally, the home has extra-wide verandas on 2 sides (north & west). It is powered by a recently upgraded, stand-alone solar power system and has approx 70,000 litres of tank water storage. Outbuildings include an excellent workshop, a screened double carport and a double garage for extra on-farm use. Check out the veggie garden and orchard!