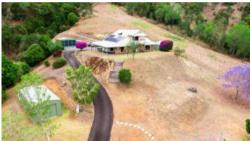

## TOTAL PRIVACY AWESOME VIEWS!

While Bundy Rd is outside the residential zone, on the western edge of the village / adjacent to the State Forest, it's only 5 minutes from the village CBD. No 95 is in the "end of road" position. A sealed driveway takes you to the home, set in an elevated position, halfway into the narrow 8½ acre (3.44 ha) block. The first thing you notice – the awesome views! They can be enjoyed from everywhere; however, the veranda is an ideal spot.

Externally, the home has extra-wide verandas on 2 sides (north & west). It is powered by a recently upgraded, stand-alone solar power system and has approx 70,000 litres of tank water storage. Outbuildings include an excellent workshop, a screened double carport and a double garage for extra on-farm use. Check out the veggie garden and orchard!