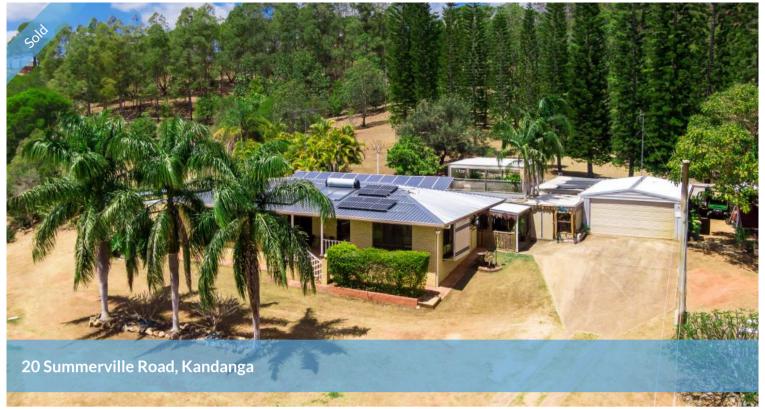

## "SUMMERVILLE HOUSE"

This could be your perfect spot ... it's a low-set, brick home set in established grounds, on a well-maintained 4 acre (1.69 ha) block. Summerville Rd is a quiet cul-de-sac road on the very edge of the village, walking distance from all Kandanga's facilities.

From the front porch/veranda, you enter a large loungeroom with an open fireplace, air conditioning and direct access to the covered, north-facing deck. The galley kitchen, separating the lounge from a possible separate dining area, features gas cooking, a dishwasher, walk-in pantry and overhead display cupboards. A central hallway leads to four bedrooms ... the main with a walk-in robe & ensuite, three others with built-in robes, one currently used as a combined study/craft room. The main bathroom has separate shower & toilet facilities and a spa bath.

The enclosed, rear entertaining area is just fantastic. It has a BBQ area at one end and a karaoke/entertaining area at the other. There is currently a wall of birds at the garage end. In fact, the whole area between house & garage has been developed into large bird cages and an orchid house, with attached potting shed.