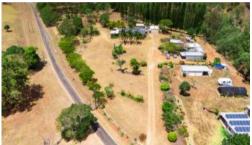

Outbuildings include a total of 3 double garages catering for workshop, storage and parking for 5 vehicles. There is also an old studio building plus temporary accommodation based on a "caravan with extensions".

Kandanga is 20 minutes from Gympie, 40 minutes from the coast at Noosa and 10 minutes from the new freeway ... on your way to anywhere.

📇 4 🔊 2 🖷 5 🖸 1.69 ha

Price SOLD for \$536,000

Property Type Residential