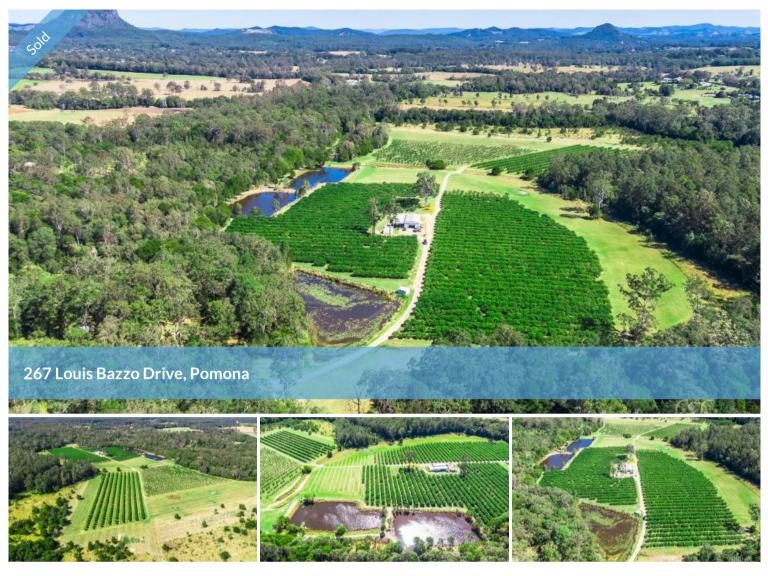

# POMONA CITRUS ORCHARD!

# FERTILE LAND - ABUNDANT WATER - EXCELLENT SHED

The established lemon & lime orchard at 267 Louis Bazzo Dr is sited on a relatively flat 73 acre (29.62 ha) block, with long Six Mile Creek frontage. The good soil is courtesy of a creek that has flooded over the centuries, but that's what creeks do!. However, regardless of the creek, water for the orchard is supplied from a series of billabongs and 3 large dams.

The orchard is predominantly a lime orchard with approximately 2,800 lime trees. The balance are lemons – over 750 trees. All up, the orchard has around 3,600 trees. While the current owners have transformed the orchard by pruning and tree removal, they have left plenty of scope for new owners to grow the business.

The packing shed is the hub of the orchard. Approx 160m2 of fully enclosed space with high access, the 5-bay shed covers all the orchard's storage needs, including a cool room/degreening facility. While only used for small orders, the washing, grading & sorting equipment is included in the sale. The shed also provides temporary or on-farm accommodation, with a kitchenette and bathroom facilities.

An open machinery shed connected to the packing shed houses the larger farm/orchard equipment. These items form part of the sale and include, but are not limited to, a tractor, mower, quad, slasher & sprayer ... in fact, all the equipment needed to continue the orchard business. The property has 3-phase power and there are a number of house sites to choose from. One, just inside the property, is elevated whereas others will need to have a higher pad or be