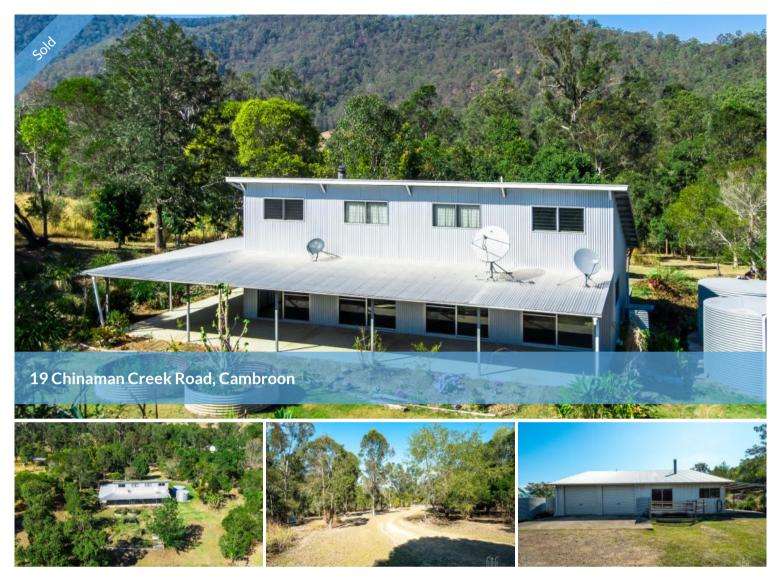

## PERMACULTURE HEAVEN

2 Bedroom home designed and built using environmentally friendly design principles for energy efficiency.

The 2 acre block is above the frost line and has had no chemical fertilizers or pesticides used in over 17 years.

Water harvesting includes tanks (17,000 gallons) and 200m swales. There are vegetable gardens, food forests, fruit trees, and native bush foods.

Inspections of 19 Chinaman Creek Road, Cambroon can be arranged by contacting the team at **ron jeffery realty**. With offices in Imbil, Kenilworth & Montville, **ron jeffery realty** have the Mary Valley and Blackall Ranges covered.

## 🚔 2 🔊 1 🛱 1 🗔 8,000 m2

| Price         | SOLD for \$345,000 |
|---------------|--------------------|
| Property Type | Residential        |
| Property ID   | 546                |
| Land Area     | 8,000 m2           |