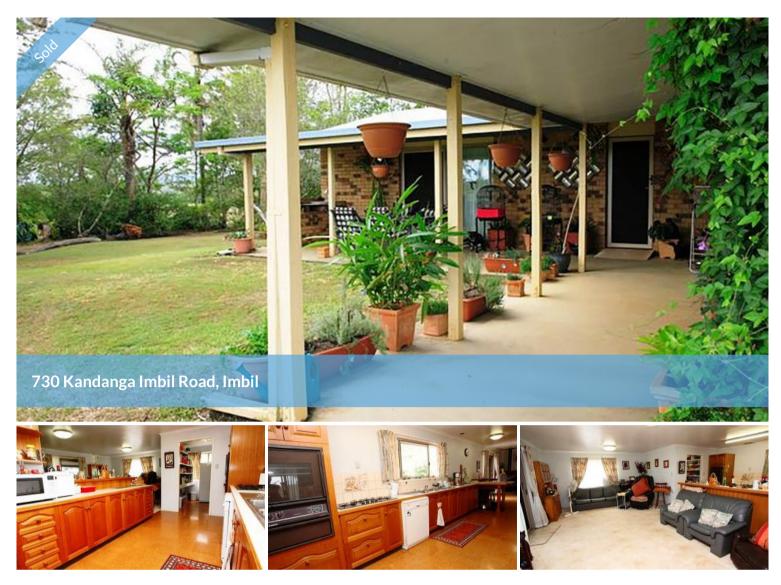

## IMBIL FARM!

The 4 bedroom home on this 32 acre grazing property sits in established grounds in an elevated position, overlooking the village.

The home has generous sized formal and casual living areas and a galley kitchen that includes a super sized country pantry. The purpose built bar is the hub of the casual living space and all areas have easy access to the great outdoors. There are 4 bedrooms including one used as the office/study. The master bedroom has an en-suite.

The two main sheds and the carport cater for all the rural activities and vehicle parking. The property is fenced into four main paddocks and watered from 2 dams.

730 Kandanga Imbil Rd is less than 1 Km from the village. Set on the banks of Yabba Creek, Imbil is less than half an hour from Gympie and 10 minutes from the new freeway ... on your way to anywhere!