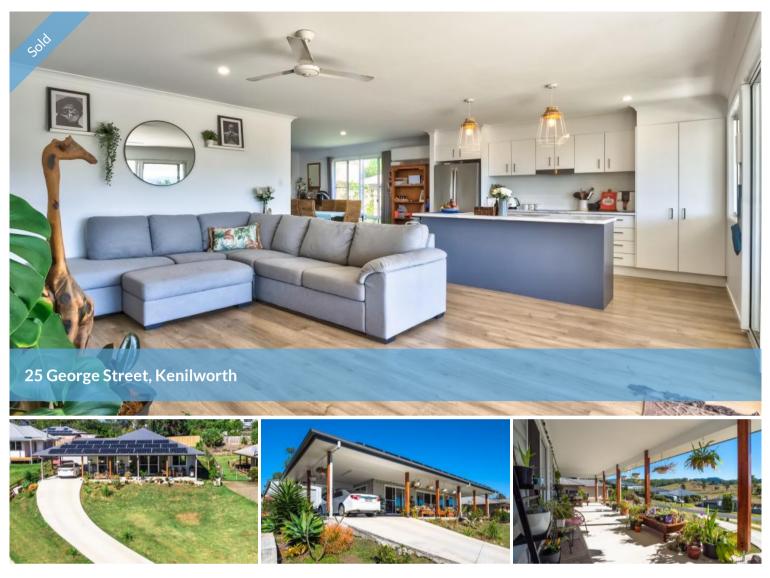

## A COUNTRY HOME TWO YEARS YOUNG!

A concrete driveway takes you to this "two years young" country home, set amoungst other modern homes, in Kenilworth's new estate. The lowset home is a modern take on country!

Entry to the home is via a fantastic full length veranda with a northerly aspect and extensive rural outlook. Every home should have one!

Inside, the home features open plan living that includes spacious lounge and dining areas and a modern kitchen. The kitchen, separated from the lounge by an island bench, has electric cooking, a dishwasher and great storage that includes a pantry. The living area is air conditioned ... the whole house has ceiling fans and timber-look vinyl floorcoverings.

Separated from the main living area is a media room, currently used as the kid's escape. The air conditioned main bedroom has a walk through robe, ensuite and direct access to the veranda. There are three other bedrooms, all with built-in robes and a spacious main bathroom with a bath and separate shower & toilet.

Outbuildings include a single carport and a 3-bay single-garage for workshop and storage. The 921m2 block is fully developed and has a secure rear yard. The solar power system is a real bonus!

Kenilworth is set on the banks of the Mary River, close to the National park and State Forest. It's on the tourist loop with Montville, Maleny and Mapleton. Eumundi is just half an hour away where you can go straight through to the coast at Noosa or join the freeway ... on your way to anywhere!