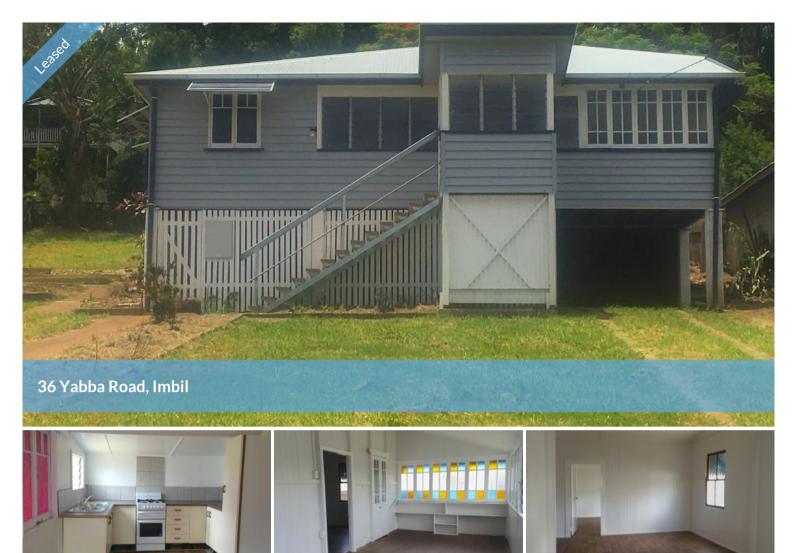

## LARGE HOME CLOSE TO TOWN!

This home has great light and great space, and could be the perfect place for you and your family.

Features include - three bedrooms all with ceiling fans, bathroom with a separate toilet, kitchen with gas cooking facilities, ample cupboard space and a pantry, open planned dining room off the kitchen, and a large sun room with stain glass windows.

The property has vinyl and timber flooring, and a single carport underneath the house.

There are easy to care for gardens and grounds, however please note, the Landlord does not want pets at the property.