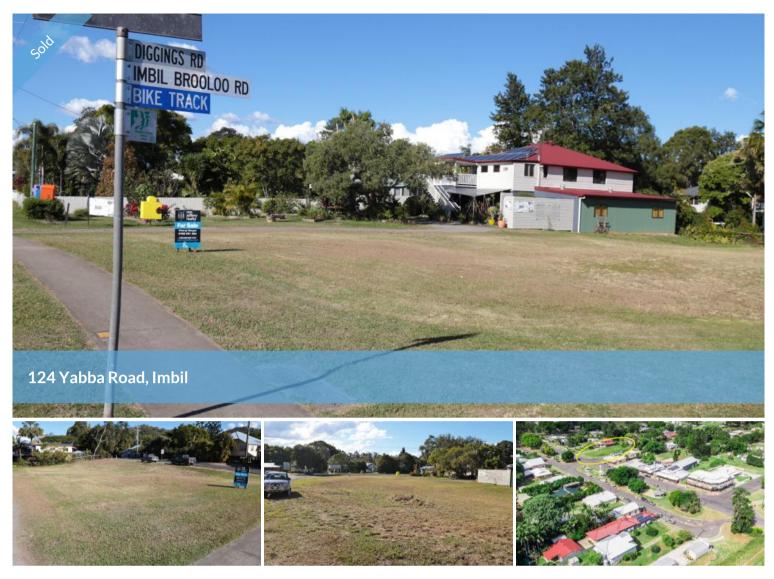

## COMMERCIAL LAND

A rare opportunity to purchase commercial land, right in the middle of the thriving Mary Valley village of Imbil. The 1,007 m2 corner block has been cleared and is ready for your development. Imbil has full town services and this block is in the CBD with frontage to both Yabba Rd (our main road) and Diggings Rd (opposite the Butcher Shop).

A rare opportunity to purchase commercial land at Imbil, in the Mary Valley!

## 🗔 1,007 m2

PriceSOLD for \$180,000Property TypeResidentialProperty ID535Land Area1,007 m2