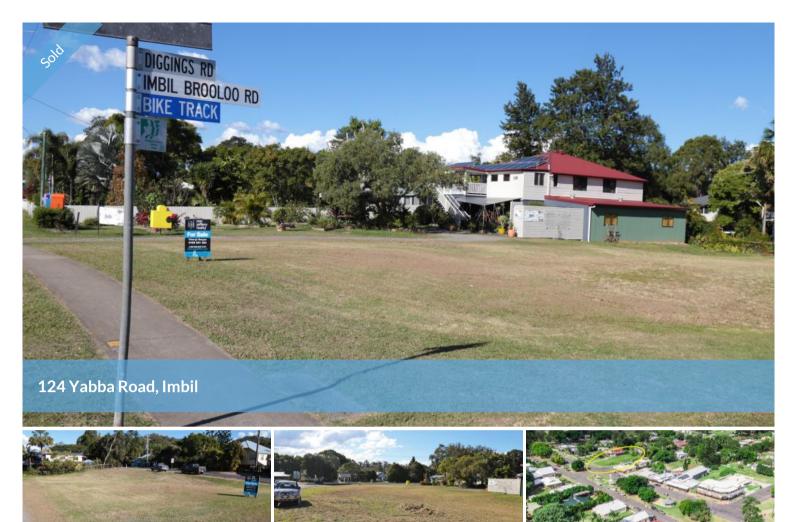

A rare opportunity to purchase commercial land, right in the middle of the thriving Mary Valley village of Imbil. The 1,007 m2 corner block has been cleared and is ready for your development. Imbil has full town services and this block is in the CBD with frontage to both Yabba Rd (our main road) and Diggings Rd (opposite the Butcher Shop).

A rare opportunity to purchase commercial land at Imbil, in the Mary Valley!

**1,007 m2** 

Price SOLD for \$180,000

Property Type Commercial

Property ID 534

Land Area 1,007 m2

**Agent Details** 

Office Details