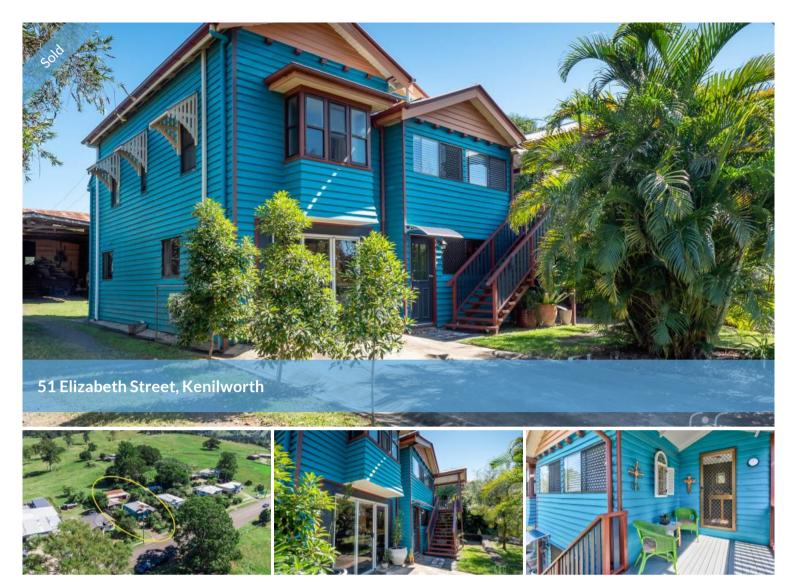

## KENILWORTH'S BEST MAN CAVE COMES WITH A HOUSE!

The brightly painted home at 51 Elizabeth St Kenilworth is partially hidden from the street by a picket fence and well established gardens. The front stairs of the double storey home deliver you to a comfortable, covered veranda on the top level.

Inside, the living area is divided between a central lounge room, a long dining room, an "eat-in style" kitchen and a cute reading room. It has all the usual character features such as high ceilings and polished timber floors ... It's timber/timber! The kitchen has electric cooking and plenty of storage that includes a pantry. There are 2 upstairs bedrooms, both with built-in robes, and one bathroom with a separate toilet.

Internal stairs lead to the lower level. An artist's home, the central room on this level is currently her gallery and the second bedroom is her studio. These, together with a kitchenette, another bedroom and full bathroom facilities, makes this level totally self-contained.

A repurposed industrial shed at the rear of the block helps to create a courtyard that includes a covered area for morning coffee/afternoon drinks and a BBQ shed! The shed, reminiscent of an Australian shearing shed, is a great he/she cave, the perfect party venue. It's a quirky building that has everything from a bar to a pool table and is decorated with splashes of colour and chandeliers! There is plenty of storage room and under cover parking for at least 3 vehicles.