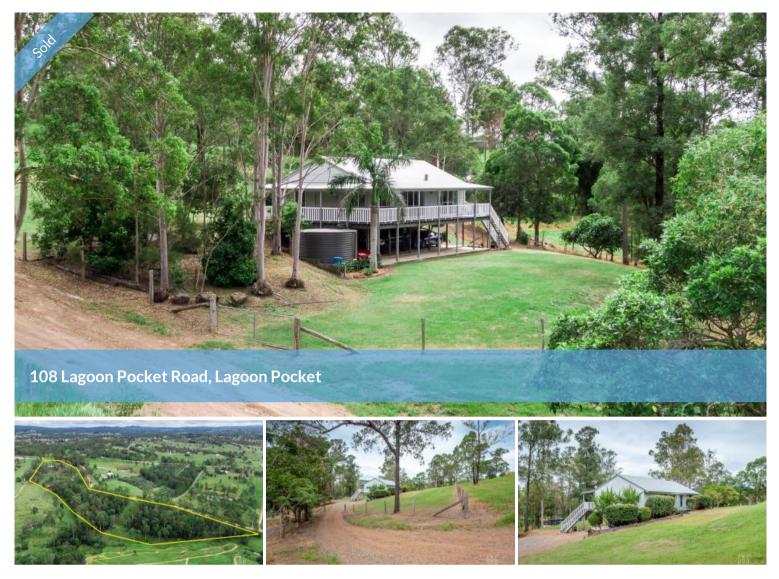

## ONE WORD ... PERFECT!

The home at 108 Lagoon Pocket Rd sits in a fully established, private setting on an 11 acre block, including an area of lease – 3.585 ha (8.8 acres) freehold & 9,890m2 (2.4 acres) lease (NOTE: The Sellers do not have the right to on-sell, assign or transfer the lease. The Buyer must re- apply). Apart from the large house yard, there are two main paddocks watered from one dam. The trendy grey & white HardiPlank clad house is immaculately presented having been freshly painted, inside and out. An L- shaped veranda covers two sides of the house and, apart from having a great rural outlook over the dam and beyond, gives access to the home.

The living area is very much open plan taking in the lounge, dining and kitchen. The long living room has cathedral ceilings, slow combustion heating and air conditioning. Flooring is a combination of tiles (in the lounge) and polished timber. The large kitchen has a free-standing gas cooker, a dishwasher, plenty of bench space and storage that includes a pantry. A breakfast bar separates kitchen from dining!

There are 3 bedrooms, the main with a walk-through robe and direct access to a two way bathroom. The other two bedrooms have built-in robes and there is a second bathroom with shower and toilet.

Under the house has parking for three vehicles plus storage, workshop and entertaining options. It has a concrete floor and, with good head space, could be enclosed for garaging or extra living requirements.

Additional infra structure includes a 3-bay enclosed garage, some fantastic dog kennels/enclosures and a storage container.