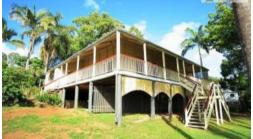

## IMPOSING AUSTRALIAN HOMESTEAD!

28 Yabba Rd is a large, imposing Australian homestead sited on a 2,000m2 block in 3 titles. Set well back from the road, the high set homestead features butterfly stairs leading to a wide veranda on the northern and eastern sides of the home. The veranda takes full advantage of a great outlook and is accessed from inside by both living areas and the main entry hall.

No Australian homestead would be complete without a shady rear deck, and this one doesn't disappoint. Underneath has great storage space.

The homestead still needs some work - but what a great project. When it is finished, it will be grand!