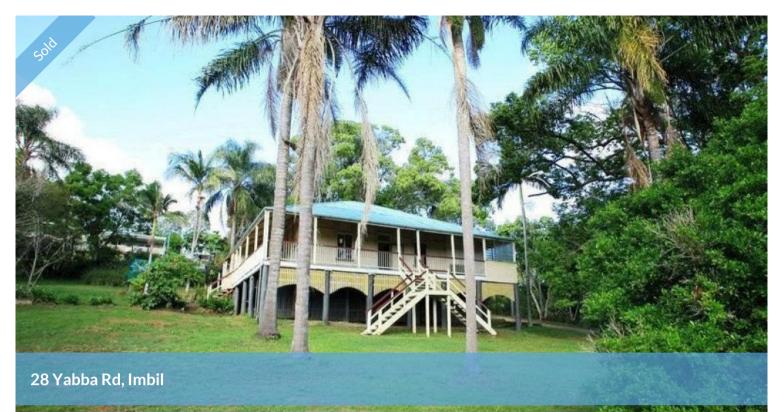

## IMPOSING AUSTRALIAN HOMESTEAD!

28 Yabba Rd is a large, imposing Australian homestead sited on a 2,000m2 block in 3 titles. Set well back from the road, the high set homestead features butterfly stairs leading to a wide veranda on the northern and eastern sides of the home. The veranda takes full advantage of a great outlook and is accessed from inside by both living areas and the main entry hall.

No Australian homestead would be complete without a shady rear deck, and this one doesn't disappoint. Underneath has great storage space.

The homestead still needs some work - but what a great project. When it is finished, it will be grand!