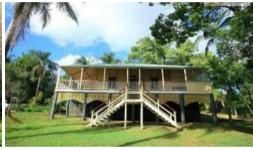

## IMPOSING AUSTRALIAN HOMESTEAD!

28 Yabba Rd is a large, imposing Australian homestead sited on a 2,000m2 block in 3 titles. Set well back from the road, the high set homestead features butterfly stairs leading to a wide veranda on the northern and eastern sides of the home. The veranda takes full advantage of a great outlook and is accessed from inside by both living areas and the main entry hall.

No Australian homestead would be complete without a shady rear deck, and this one doesn't disappoint. Underneath has great storage space.

The homestead still needs some work - but what a great project. When it is finished, it will be grand!