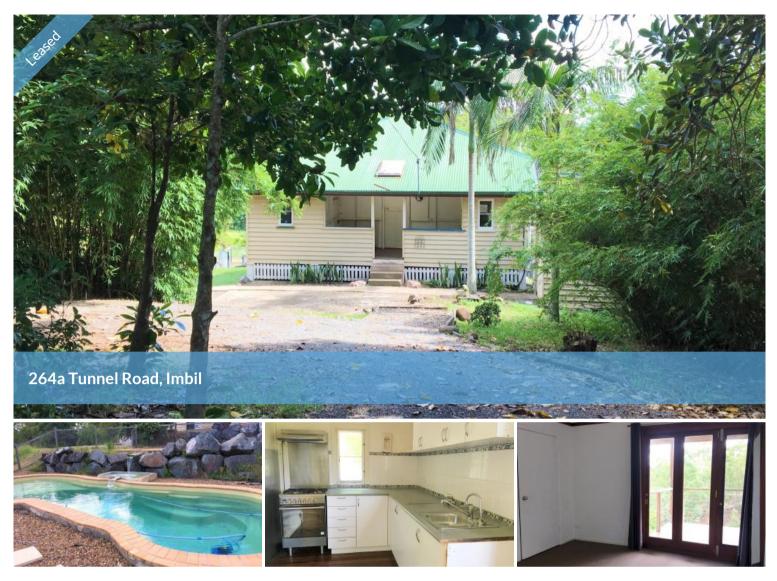

## LARGE COUNTRY HOME WITH A SWIMMING POOL!

This large family home is located at the end of a country road - perfect for those seeking peace and quiet.

Features include 5 bedrooms, four bedrooms upstairs and main with a two way bathroom and your own private deck to enjoy the sunshine, plus the 5th bedroom or office located downstairs together with the rumpus room. There is a second bathroom located off the veranda.

The lounge and dining rooms are upstairs, with air conditioning to the dining area, and the kitchen has a freestanding stainless steel gas cooker and ample cupboard space.

The property has an in-ground swimming pool and entertaining area, the grounds and gardens are easy care and low maintenance. The landlord may consider pets based on individual applications and references, however please note that the property is not fenced.

This home is available for lease now, so to find out more please call Loretta from Ron Jeffery Realty on (07) 5488 6000.

🛏 5 🔊 2

Price\$400.00 PER WEEKProperty TypeRentalProperty ID514

**Agent Details** Marie Kemp - 0499 174 995