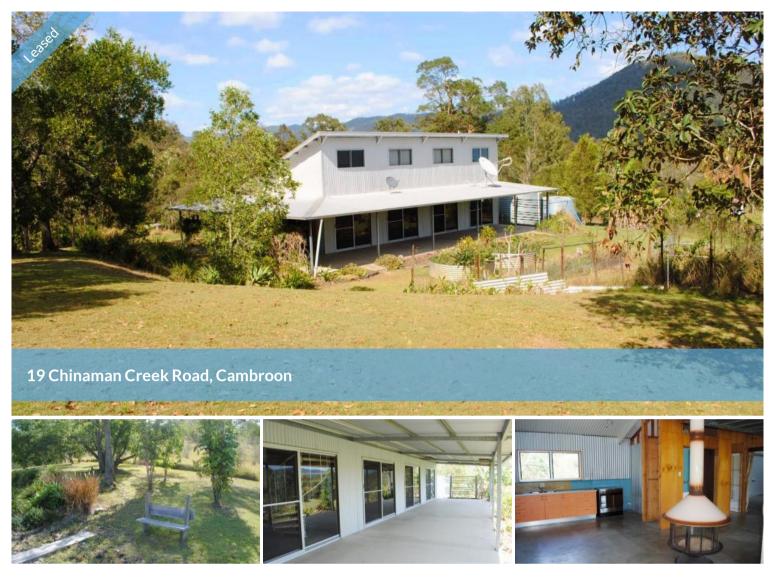

## SHED HOUSE IN ESTABLISHED GROUNDS!

This open planned shed house has many great features, however please note: The Landlord has advised this property is managed / designed with permaculture principles - so no chemical fertilizers, pesticides or fungicides are to be used here.

Open planned lounge, dining and kitchen areas with raked ceilings, polished concrete floors and ceiling fans throughout. The lounge has a feature stone wall and wood circulation heater, the kitchen has a gas stove and the hot water system is also gas.

There is one bedroom downstairs with access to the covered patio, and the large open loft above would be a great second bedroom. The bathroom, with the shower over the bath, has views of the gardens and grounds.

Covered entertaining veranda, established shrubs and gardens, a large veggie patch for the keen gardener and undercover parking for one vehicle.

The property is available from the 9th March 2020, and the Landlord will consider pets upon individual applications and references.