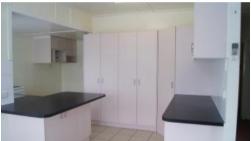

The four bedrooms are all carpeted, and the master has a ceiling fan, air conditioning, walk-in robe and an ensuite. The kitchen is adjacent to the dining room and has heaps of storage space, a dishwasher & electric cooking facilities, and the lounge room caters for weather all year round with air conditioning for the warmer months as well as a wood heater for those cooler nights.