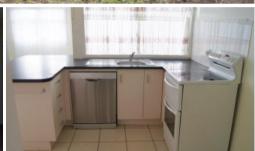

The four bedrooms are all carpeted, and the master has a ceiling fan, air conditioning, walk-in robe and an ensuite. The kitchen is adjacent to the dining room and has heaps of storage space, a dishwasher & electric cooking facilities, and the lounge room caters for weather all year round with air conditioning for the warmer months as well as a wood heater for those cooler nights.