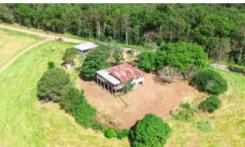

## REPLACE THE HOUSE? ... YOU BET YOU WOULD!

The 43 acre (17.54 ha) lot in Barsby Rd come with an old house that needs replacing. However, it sits in a great spot, overlooking this block and the rural countryside beyond. There is power to the site and an old machinery shed that should be saved.