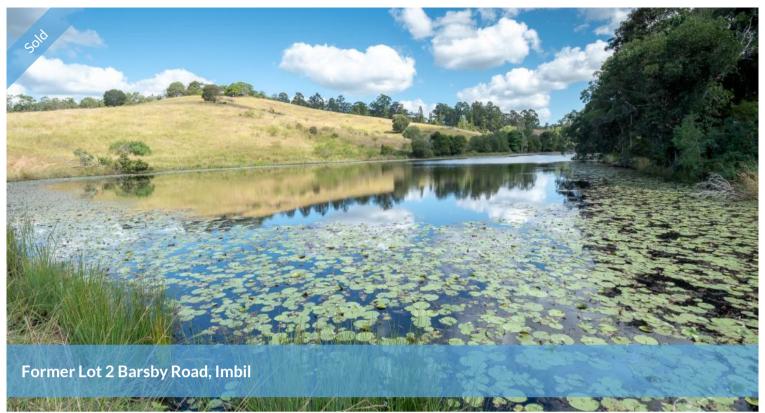

Some of the features of the block include the large picturesque- dam, the outstanding views from the house site, the mixed grazing country, and its private location. In a time when larger grazing blocks are hard to find, this one will tick all of your boxes.

The house site is towards the end of Barsby Rd and, while it is off the main road, it is still handy to the village. It's 5 minutes from Imbil, 20 minutes from Gympie and 10 minutes from the new freeway, on your way to anywhere.