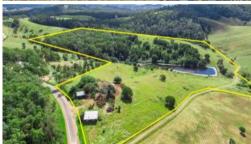

## REPLACE THE HOUSE? ... YOU BET YOU WOULD!

The 43 acre (17.54 ha) lot in Barsby Rd come with an old house that needs replacing. However, it sits in a great spot, overlooking this block and the rural countryside beyond. There is power to the site and an old machinery shed that should be saved.

Some of the features of the block include the large picturesque- dam, the outstanding views from the house site, the mixed grazing country, and its private location. In a time when larger grazing blocks are hard to find, this one will tick all of your boxes.