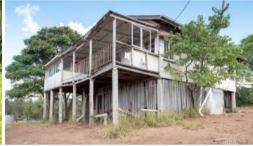

## REPLACE THE HOUSE? ... YOU BET YOU WOULD!

The 43 acre (17.54 ha) lot in Barsby Rd come with an old house that needs replacing. However, it sits in a great spot, overlooking this block and the rural countryside beyond. There is power to the site and an old machinery shed that should be saved.