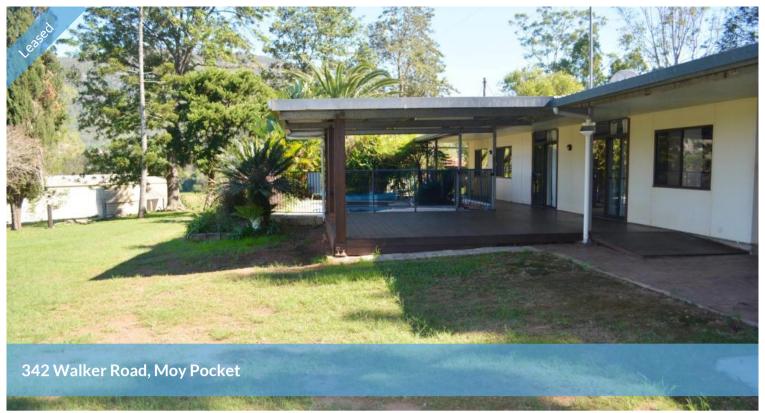

## LARGE HOME, POOL & RURAL OUTLOOK - THIS PROPERTY HAS IT ALL!

Nestled towards the end of a no through road, you will find this large country home.

Features are many and include - Five bedrooms all with built in robes and ceiling fans, two bathrooms - main with a spa bath and separate toilet, separate living and dining spaces, feature walls and polished timber floors.

The modern kitchen is spacious and light filled, with ample cupboard space and an electric oven & gas cook top, allowing you to find your inner gourmet chef.

There is a double carport at the side of the home plus a large shed with power, perfect for all your storage and vehicle needs. Relax each morning and afternoon on the large covered entertaining deck overlooking the inground salt water pool and enjoy the peaceful surrounds.