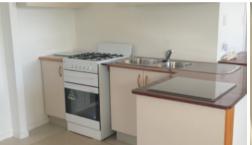

#### Features include:

- Two bedrooms both with ceiling fans
- One bathroom with separate toilet
- Kitchen with gas cooking, timber bench tops & open plan layout
- Lounge room with high ceilings and ceiling fan
- Painted concrete flooring
- Single garage now converted to an extra room
- Single carport for your vehicle
- Easy care established grounds and gardens