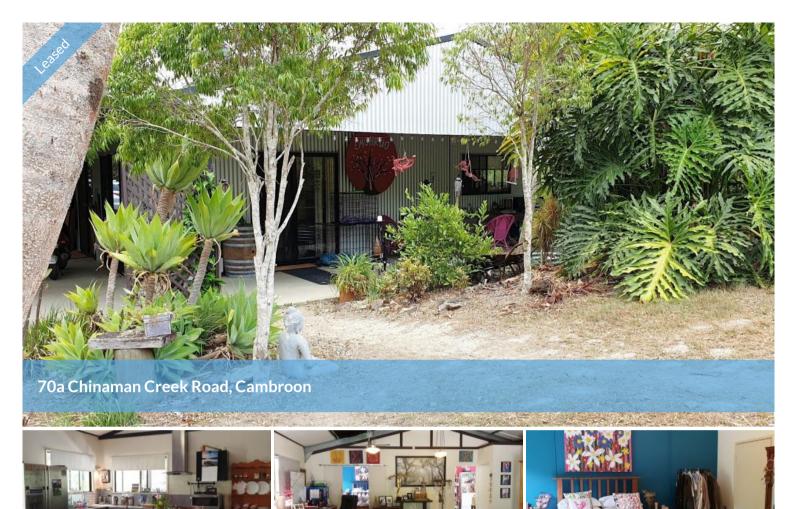

## TWO BEDROOM SHED HOME!

This shed home is set in established gardens and the weekly rent includes the tenants electricity and lawn mowing.

Features include two bedrooms, main with built in robe and high ceilings, open planned lounge with wood fire heater and air conditioning and open planned dining space. The kitchen is spacious, has ample light, gas cooking facilities and polished concrete floors. There is one bathroom with shower only, and a separate toilet.

🛏 2 🔊 1 🖨 2

| Price    | \$380.00 PW INCL ELEC & |
|----------|-------------------------|
|          | MOWING                  |
| Property |                         |

Type Property ID