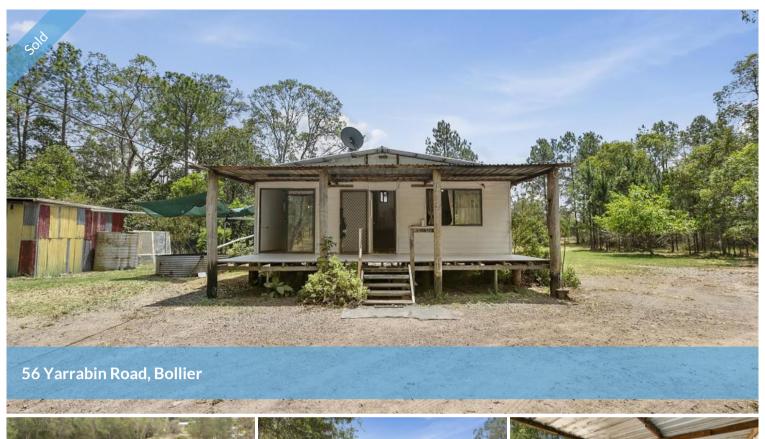

## PRIVATE 6 ACRE BLOCK WITH A WEEKENDER!

Bollier is close to the village of Imbil, on the eastern side. Number 56 Yarrabin Rd Bollier is located towards the end of the cul-de-sac road. It's a 6-acre (2.46 ha) block where the natural vegetation makes it private. It's flat, with a seasonal creek running through the back.

The weekender on this property is akin to a liveable shed. There's a veranda out the front and living area inside that includes an "agricultural style" kitchen with open shelving and some gas burners. There are two bedrooms and bathroom facilities. Some of the walls are only partly lined.

It's a 6-acre block of land, with a weekender!