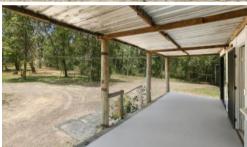

The weekender on this property is akin to a liveable shed. There's a veranda out the front and living area inside that includes an "agricultural style" kitchen with open shelving and some gas burners. There are two bedrooms and bathroom facilities. Some of the walls are only partly lined.