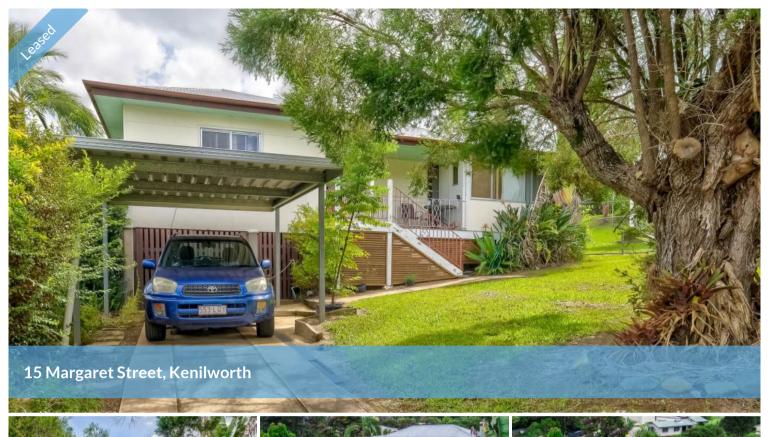

## GREAT FAMILY HOME IN KENILWORTH!

The house at 15 Margaret St is a neat home, sited on an established 761m2 block. You enter via a covered front veranda to an entry, semi-separated from the lounge room. It's a generous sized room that has both air conditioning and slow combustion heating.

The entertaining and relaxation spot is the wide, shaded rear deck, overlooking the secure rear yard. Vehicles and storage are covered with a single carport plus garaging under the house. The solar power system is a bonus.