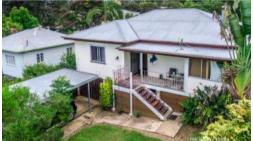

The entertaining and relaxation spot is the wide, shaded rear deck, overlooking the secure rear yard. Vehicles and storage are covered with a single carport plus garaging under the house. The solar power system is a bonus.