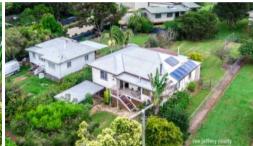

The entertaining and relaxation spot is the wide, shaded rear deck, overlooking the secure rear yard. Vehicles and storage are covered with a single carport plus garaging under the house. The solar power system is a bonus.