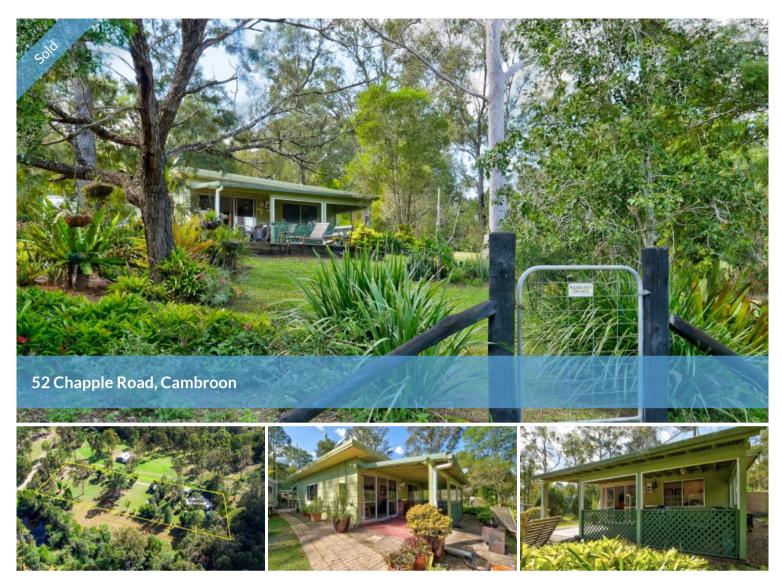

## A CUTE COTTAGE IN A MAGIC SETTING!

The setting for the cottage at Chapple Rd Cambroon is magic with mature trees, established grounds, meticulously-maintained lawns and the unmistakable sound of Bellbirds. There are a number of places to sit in the garden to enjoy the serenity. It's perfect! It is set among larger properties, affording the cottage total privacy.

You enter the 11/2 acre (6,500m2) property via a long bamboo-lined driveway, with a cute cottage at the rear of the block. The front covered entertaining area takes in a view of the landscaped grounds. Inside, there is an open plan living room that includes the kitchen. It's simple in layout & fitment, immaculate in maintenance & presentation. The floors are a concrete slab with cork tiles in a kitchen that has a freestanding electric stove. There is gas heating to warm the cottage in winter and a study nook that takes in the view (a great place to work).

There are 2 bedrooms, with freestanding wardrobes, and one bathroom. Another sitting area, at the rear of the cottage, adds to the outside relaxation choices. Infrastructure includes retainer walls and good tank water storage. Solar power back to the grid is a bonus. Outbuildings include a double garage and a container-shed, complete with a single carport.