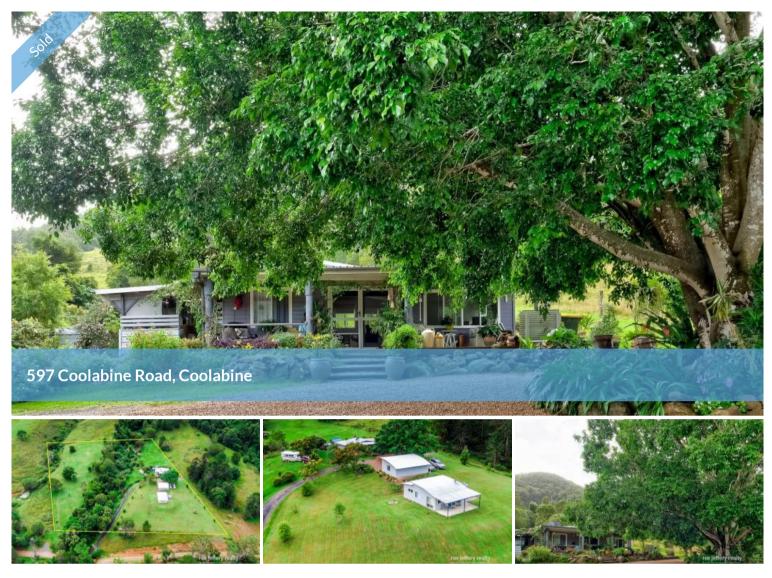

## "THE FOLLY" OR "THE RETREAT"

You know you've arrived at a special place when you enter this Coolabine Rd property. The entry makes that statement, and it continues up a driveway with post & rail fencing, through mature grounds and rolling lawns, until you arrive at the main house, on a circular driveway with a mature fig as its feature.

The view of the cottage, with its vine-framed front deck, is nice from here but it's even better on the deck enjoying the outlook. The front deck is a natural extension to the living area of this cottage. Internally, it's an open plan twobedroom cottage with cathedral ceilings, air conditioning and timber-look vinyl floors. The modern-country kitchen, with a combination of timber and stainless steel, stretches right along the back wall. Bedroom 1 has a wall of built-ins on one side and a study nook on the other, while bedroom 2 is a single with built-in robes. The bathroom has a feature shower and a separate toilet.

The studio, with its distinctive curved roof, sits well in this garden setting. Built mainly as a studio that caters for guest overflow, it is well equipped. There is a kitchenette, modern bathroom, covered entertaining area and, with a little bit of lining, a separate bedroom. A self-contained one-bedroom cottage!

The curved roof theme continues with a triple carport separating the two cottages. But wait, there's more ... a natural gully runs through the property, cutting the block into two halves.

597 Coolabine Rd is located at the very end of this much sort-after road. The property is 10 minutes from Kenilworth, a village set on the banks of the Mary River, in the Sunshine Coast Hinterland. It's half an hour from Eumundi, where you can go straight through to the coast at Noosa or enter the freeway, on your