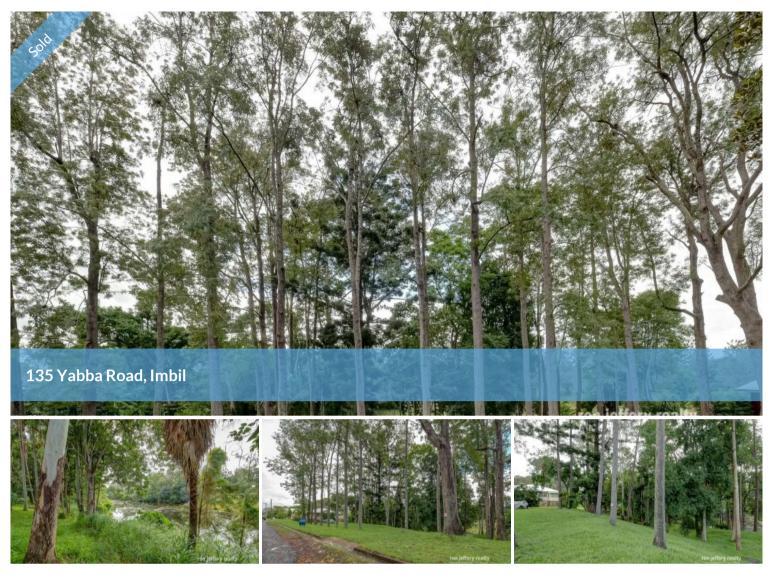

## COMMERCIAL LAND WITH YABBA CREEK FRONTAGE!

There are limited opportunities to buy a commercial block in the village of Imbil.

This 1,398m2 block has over 30m frontage to Yabba Creek, some spectacular trees and fronts onto the Yabba Rd service road. It is located between the Town Bridge and the CBD and sits in the commercial zone.

Imbil is set on the banks of Yabba Creek and the edge of Imbil State Forest. It's the gateway to Borumba Dam. The village is less than half an hour from Gympie and about 10 minutes from the new freeway, on your way to anywhere.